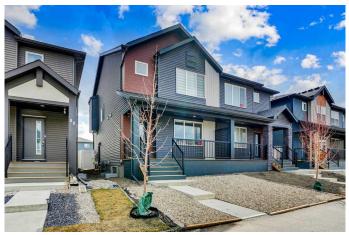

#### \$578,000

3 Bedroom, 3.00 Bathroom, 1,663 sqft Residential on 0.06 Acres

Pine Creek, Calgary, Alberta

Stunning Upgraded Home in a Prime Location – 1663 SqFt | 3 Bed | 2.5 Bath | Side Entrance | 9ft Basement Ceilings. Welcome to this beautifully upgraded 1663 sqft home offers a fantastic location, perfect for growing families or savvy investors. The spacious main floor features a large living room ideal for entertaining, and a modern kitchen equipped with a huge island, gas stove, hood fan, spacious pantry, and premium upgraded appliances. A builder-installed Smart Home package adds comfort and convenience to your everyday living, and central air conditioning ensures year-round comfort. Upstairs, you'II find three generously sized bedrooms, including a luxurious primary suite complete with a walk-in closet, soaker tub, and a separate standing shower. The upper-level laundry room adds everyday functionality. The basement boasts 9-foot ceilings, two large windows, and a side entrance, providing great potential for future development. A fenced backyard offers privacy and space for relaxation or play. Conveniently located just minutes from schools, parks, transit (LRT/train station), South Health Campus, YMCA, library, shopping, and dining, with quick access to major roadways, this move-in-ready home is a rare find in a highly desirable neighborhood. Book your private showing today.