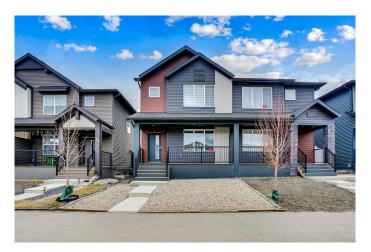

# \$578,000 - 92 Creekstone Drive Sw, Calgary

MLS® #A2212884

#### \$578,000

3 Bedroom, 3.00 Bathroom, 1,663 sqft Residential on 0.06 Acres

Pine Creek, Calgary, Alberta

Stunning Upgraded Home in a Prime Location – 1663 SqFt | 3 Bed | 2.5 Bath | Side Entrance | 9ft Basement Ceilings. Welcome to this beautifully upgraded 1663 sqft home offers a fantastic location, perfect for growing families or savvy investors. The spacious main floor features a large living room ideal for entertaining, and a modern kitchen equipped with a huge island, gas stove, hood fan, spacious pantry, and premium upgraded appliances. A builder-installed Smart Home package adds comfort and convenience to your everyday living, and central air conditioning ensures year-round comfort. Upstairs, you'II find three generously sized bedrooms, including a luxurious primary suite complete with a walk-in closet, soaker tub, and a separate standing shower. The upper-level laundry room adds everyday functionality. The basement boasts 9-foot ceilings, two large windows, and a side entrance, providing great potential for future development. A fenced backyard offers privacy and space for relaxation or play. Conveniently located just minutes from schools, parks, transit (LRT/train station), South Health Campus, YMCA, library, shopping, and dining, with quick access to major roadways, this move-in-ready home is a rare find in a highly desirable neighborhood. Book your private showing today.