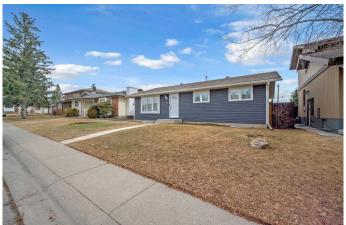

The exterior boasts brand-new vinyl siding, giving the home a fresh, modern curb appeal.

The heart of the home is a gorgeous custom kitchen with white cabinetry, new countertops, a large island, and an open layout that flows seamlessly into the living space – perfect for everyday living and entertaining. The main floor bathroom has been tastefully updated with modern finishes.

Additional upgrades include updated light fixtures, a recently replaced furnace and hot water tank, and in-suite laundry.

Step outside and enjoy the freshly landscaped front and backyard, perfect for relaxing or hosting gatherings.