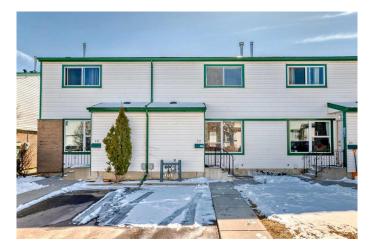

#### \$345,000

4 Bedroom, 2.00 Bathroom, 1,102 sqft Residential on 0.00 Acres

Penbrooke Meadows, Calgary, Alberta

Very affordable, spacious, fully finished townhouse in a very well maintained complex. This home, with 3 bedrooms, 1 1/2 bathrooms plus two more rooms in the finished basement, offers a lot of living space for a family. A large living room warmly welcomes you into the home - perfect for family time and to entertain friends and guests. The dining room is perfect for cozy family dinners, games night or just sitting around the table talking. Kitchen is bright with good amount of cabinets and counter space. A 2 piece guest bathroom on this floor too. Three very decent size bedrooms and a 4 piece bathroom on the top level. The basement has a large Rec room and another room with a window that is not egress. One of the stand out features of this home is the large private fenced backyard with a beautiful patio. Here you can relax, enjoy your barbeque and let the children play safely. Parking is right outside the front door. There is lots of visitor parking. Excellent location, walking distance to several schools, shopping, transit and many other amenities. This home is ideal for a first time home-buyer at this affordable price. Always better to Own than rent, so do not miss the opportunity to make this your home.