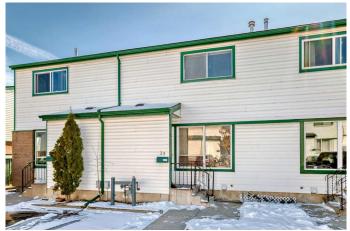

#### \$345,000

4 Bedroom, 2.00 Bathroom, 1,102 sqft Residential on 0.00 Acres

Penbrooke Meadows, Calgary, Alberta

Very affordable, spacious, fully finished townhouse in a very well maintained complex. This home, with 3 bedrooms, 1 1/2 bathrooms plus two more rooms in the finished basement, offers a lot of living space for a family. A large living room warmly welcomes you into the home - perfect for family time and to entertain friends and guests. The dining room is perfect for cozy family dinners, games night or just sitting around the table talking. Kitchen is bright with good amount of cabinets and counter space. A 2 piece guest bathroom on this floor too. Three very decent size bedrooms and a 4 piece bathroom on the top level. The basement has a large Rec room and another room with a window that is not egress. One of the stand out features of this home is the large private fenced backyard with a beautiful patio. Here you can relax, enjoy your barbeque and let the children play safely. Parking is right outside the front door. There is lots of visitor parking. Excellent location, walking distance to several schools, shopping, transit and many other amenities. This home is ideal for a first time home-buyer at this affordable price. Always better to Own than rent, so do not miss the opportunity to make this your home.