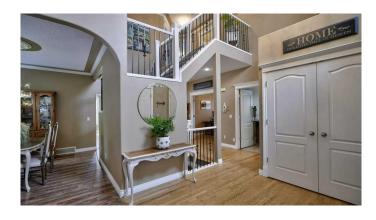

Step inside and be greeted by a grand open to above fover leading to spacious formal living and dining rooms, perfect for entertaining guests or enjoying family gatherings. The large windows allow natural light to flood these elegant spaces, while the hardwood floors and tasteful design provide a warm and inviting atmosphere. The upgraded kitchen featuring stainless steel appliances, granite countertops, ample cabinetry, corner pantry and a large central island ideal for meal prep and casual dining. A sunny breakfast nook flows through to a bright family room with cozy fireplace and also includes a dedicated office space, offering the perfect environment for working from home or a quiet area for personal projects. A powder room and main floor laundry top off this great main floor.