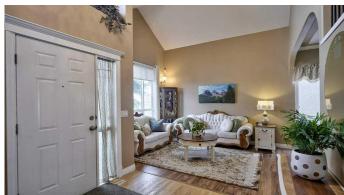

Step inside and be greeted by a grand open to above fover leading to spacious formal living and dining rooms, perfect for entertaining guests or enjoying family gatherings. The large windows allow natural light to flood these elegant spaces, while the hardwood floors and tasteful design provide a warm and inviting atmosphere. The upgraded kitchen featuring stainless steel appliances, granite countertops, ample cabinetry, corner pantry and a large central island ideal for meal prep and casual dining. A sunny breakfast nook flows through to a bright family room with cozy fireplace and also includes a dedicated office space, offering the perfect environment for working from home or a quiet area for personal projects. A powder room and main floor laundry top off this great main floor.