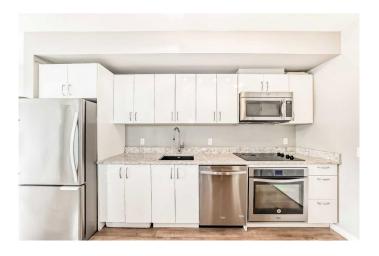

### \$268,000

2 Bedroom, 1.00 Bathroom, 440 sqft Residential on 0.00 Acres

Downtown East Village, Calgary, Alberta

Welcome to this wonderful 2-bedroom, 1-bath apartment nestled in the vibrant inner-city neighborhood of Downtown East Village. This open-concept unit features stylish flooring throughout. The spacious living room extends to an inviting balcony, perfect for relaxation while enjoying breathtaking city and river views. The modern kitchen is equipped with sleek cabinetry and appliances, while two sizable bedrooms are filled with natural light. A well-appointed bathroom completes this functional layout. For added convenience, underground bicycle storage is available. This apartment also offers a range of amenities, including a party room, fitness center, 24-hour security, a rooftop terrace, and more. Ideally located within walking distance of everything East Village has to offerâ€"Central Library, C-Train, Studio Bell & Arts Centre, Bow River Pathways, Real Canadian Superstore, and a variety of restaurants, coffee shops, and bars. Book your private showing today!

#### Interior

Interior Features See Remarks

Appliances Dishwasher, Electric Stove, Microwave Hood Fan, Washer/Dryer

Heating Baseboard

Cooling None