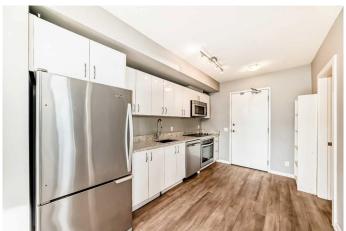

### \$268,000

2 Bedroom, 1.00 Bathroom, 440 sqft Residential on 0.00 Acres

Downtown East Village, Calgary, Alberta

Welcome to this wonderful 2-bedroom, 1-bath apartment nestled in the vibrant inner-city neighborhood of Downtown East Village. This open-concept unit features stylish flooring throughout. The spacious living room extends to an inviting balcony, perfect for relaxation while enjoying breathtaking city and river views. The modern kitchen is equipped with sleek cabinetry and appliances, while two sizable bedrooms are filled with natural light. A well-appointed bathroom completes this functional layout. For added convenience, underground bicycle storage is available. This apartment also offers a range of amenities, including a party room, fitness center, 24-hour security, a rooftop terrace, and more. Ideally located within walking distance of everything East Village has to offerâ€"Central Library, C-Train, Studio Bell & Arts Centre, Bow River Pathways, Real Canadian Superstore, and a variety of restaurants, coffee shops, and bars. Book your private showing today!

#### Interior

Interior Features See Remarks

Appliances Dishwasher, Electric Stove, Microwave Hood Fan, Washer/Dryer

Heating Baseboard

Cooling None