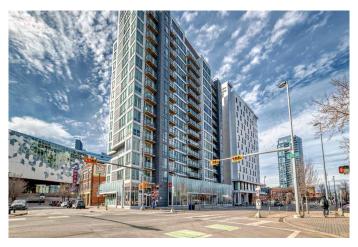

### \$268,000

2 Bedroom, 1.00 Bathroom, 440 sqft Residential on 0.00 Acres

Downtown East Village, Calgary, Alberta

Welcome to this wonderful 2-bedroom, 1-bath apartment nestled in the vibrant inner-city neighborhood of Downtown East Village. This open-concept unit features stylish flooring throughout. The spacious living room extends to an inviting balcony, perfect for relaxation while enjoying breathtaking city and river views. The modern kitchen is equipped with sleek cabinetry and appliances, while two sizable bedrooms are filled with natural light. A well-appointed bathroom completes this functional layout. For added convenience, underground bicycle storage is available. This apartment also offers a range of amenities, including a party room, fitness center, 24-hour security, a rooftop terrace, and more. Ideally located within walking distance of everything East Village has to offerâ€"Central Library, C-Train, Studio Bell & Arts Centre, Bow River Pathways, Real Canadian Superstore, and a variety of restaurants, coffee shops, and bars. Book your private showing today!

#### Interior

Interior Features See Remarks

Appliances Dishwasher, Electric Stove, Microwave Hood Fan, Washer/Dryer

Heating Baseboard

Cooling None