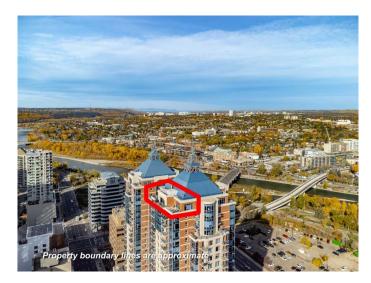

# \$835,000 - 2802, 910 5 Avenue Sw, Calgary

MLS® #A2207060

# \$835,000

2 Bedroom, 2.00 Bathroom, 1,403 sqft Residential on 0.00 Acres

Downtown Commercial Core, Calgary, Alberta

Welcome to a truly one-of-a-kind top-floor PENTHOUSE in the exclusive Five West, located in the heart of Calgary's vibrant downtown west end. This entertainer's paradise offers exceptional outdoor living, with three massive terraces spanning over 600 sq/ft, where you can host unforgettable gatherings while enjoying breathtaking views of the Bow River Valley, mountains, and city skyline. The south, west, and east-facing exposures ensure incredible natural light and panoramic vistas from every angle. Step inside this open-concept masterpiece, boasting 9-foot ceilings and floor-to-ceiling windows that capture stunning views and light in every room. Designed for seamless entertaining, the spacious living and dining areas flow effortlessly, creating the perfect setting for social events. The gourmet kitchen is equipped with high-end stainless steel appliances, granite countertops, maple cabinetry, and a stylish slate backsplashâ€"everything you need to impress your guests with culinary delights. Relax in the inviting living area with a cozy gas fireplace, or step out onto one of the terraces to soak in the incredible mountain views. Whether it's hosting intimate dinners or large gatherings, this penthouse offers plenty of space for both. The primary bedroom is a true private retreat, designed for ultimate relaxation and comfort. It features its own exclusive terrace, perfect for enjoying your morning coffee or unwinding with a glass of wine while soaking in the

# **Community Information**

Address 2802, 910 5 Avenue Sw

Subdivision Downtown Commercial Core

City Calgary
County Calgary
Province Alberta
Postal Code T2P0C3