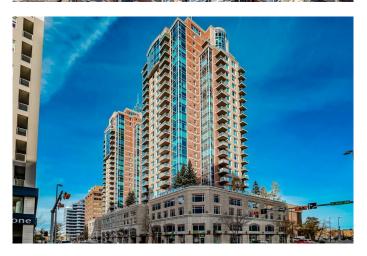

# \$835,000

2 Bedroom, 2.00 Bathroom, 1,403 sqft Residential on 0.00 Acres

Downtown Commercial Core, Calgary, Alberta

Welcome to a truly one-of-a-kind top-floor PENTHOUSE in the exclusive Five West, located in the heart of Calgary's vibrant downtown west end. This entertainer's paradise offers exceptional outdoor living, with three massive terraces spanning over 600 sq/ft, where you can host unforgettable gatherings while enjoying breathtaking views of the Bow River Valley, mountains, and city skyline. The south, west, and east-facing exposures ensure incredible natural light and panoramic vistas from every angle. Step inside this open-concept masterpiece, boasting 9-foot ceilings and floor-to-ceiling windows that capture stunning views and light in every room. Designed for seamless entertaining, the spacious living and dining areas flow effortlessly, creating the perfect setting for social events. The gourmet kitchen is equipped with high-end stainless steel appliances, granite countertops, maple cabinetry, and a stylish slate backsplashâ€"everything you need to impress your guests with culinary delights. Relax in the inviting living area with a cozy gas fireplace, or step out onto one of the terraces to soak in the incredible mountain views. Whether it's hosting intimate dinners or large gatherings, this penthouse offers plenty of space for both. The primary bedroom is a true private retreat, designed for ultimate relaxation and comfort. It features its own exclusive terrace, perfect for enjoying your morning coffee or unwinding with a glass of wine while soaking in the

# **Community Information**

Address 2802, 910 5 Avenue Sw

Subdivision Downtown Commercial Core

City Calgary
County Calgary
Province Alberta
Postal Code T2P0C3