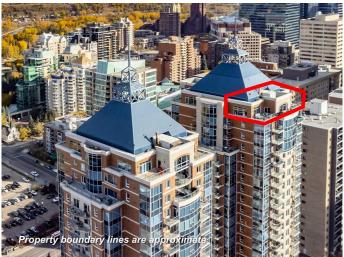

# \$835,000

2 Bedroom, 2.00 Bathroom, 1,403 sqft Residential on 0.00 Acres

Downtown Commercial Core, Calgary, Alberta

Welcome to a truly one-of-a-kind top-floor PENTHOUSE in the exclusive Five West, located in the heart of Calgary's vibrant downtown west end. This entertainer's paradise offers exceptional outdoor living, with three massive terraces spanning over 600 sq/ft, where you can host unforgettable gatherings while enjoying breathtaking views of the Bow River Valley, mountains, and city skyline. The south, west, and east-facing exposures ensure incredible natural light and panoramic vistas from every angle. Step inside this open-concept masterpiece, boasting 9-foot ceilings and floor-to-ceiling windows that capture stunning views and light in every room. Designed for seamless entertaining, the spacious living and dining areas flow effortlessly, creating the perfect setting for social events. The gourmet kitchen is equipped with high-end stainless steel appliances, granite countertops, maple cabinetry, and a stylish slate backsplashâ€"everything you need to impress your guests with culinary delights. Relax in the inviting living area with a cozy gas fireplace, or step out onto one of the terraces to soak in the incredible mountain views. Whether it's hosting intimate dinners or large gatherings, this penthouse offers plenty of space for both. The primary bedroom is a true private retreat, designed for ultimate relaxation and comfort. It features its own exclusive terrace, perfect for enjoying your morning coffee or unwinding with a glass of wine while soaking in the

stunning mountain and city views. Inside, you'll find two spacious closets, offering ample storage for your wardrobe and personal belongings. The attached luxurious 5-piece ensuite is your very own spa-like escape. Indulge in the deep jetted tub after a long day or refresh in the glass-enclosed stand-up shower. The dual vanities provide plenty of space for getting ready, while the elegant finishes throughout create a serene and sophisticated ambiance. Five West is known for its luxury living, with top-notch amenities such as full concierge service, a spacious owner's lounge with a billiard table and outdoor terrace, and an underground carwash bay. The location is unbeatableâ€"just steps from the Bow River pathways, Prince's Island Park, the Peace Bridge, and all the best dining, shopping, and entertainment options Calgary has to offer. If you're looking for a penthouse that combines stunning outdoor spaces, breathtaking views, and high-end finishes, this is the one. Your ultimate downtown urban lifestyle awaitsâ€"don't miss this rare opportunity!