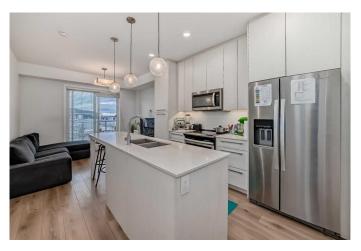

## \$304,900

2 Bedroom, 2.00 Bathroom, 672 sqft Residential on 0.00 Acres

Cornerstone., Calgary, Alberta

Welcome to your beautifully maintained two-bedroom, two-bathroom condo! Perfect location in Cornerstone close to schools, shopping, gyms, restaurants and excellent access to Stoney Trail, and Deerfoot Trail. This open and bright unit is on the top floor. The complex includes a Fitness Center and party/rec room available. Featuring a well thought out, open floor plan that maximizes space and natural light with a west facing balcony perfect for relaxing with your morning coffee. Titled underground parking and a titled storage locker included for additional space. This condo presents a perfect opportunity for those seeking comfort, style, and a prime location. Schedule your viewing today and discover your new home!

#### Interior

Interior Features Kitchen Island, No Animal Home, No Smoking Home

Appliances Dishwasher, Dryer, Electric Stove, Garage Control(s), Microwave Hood

Fan, Refrigerator, Washer

Heating Baseboard

Cooling None