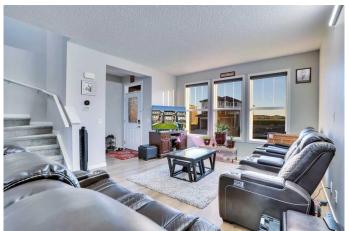

## \$639,900

3 Bedroom, 3.00 Bathroom, 1,459 sqft Residential on 0.06 Acres

Cornerstone., Calgary, Alberta

Welcome to this beautiful 1,459 sqft home nestled in a vibrant new community! Built in 2023, this modern 2-storey offers a bright and open floor plan, perfect for everyday living and entertaining. Featuring 3 spacious bedrooms, 2.5 bathrooms, and a side entrance, this home offers great potential for future basement development. Enjoy the high ceilings with a 9-ft unfinished basement, ready for your personal touch. The south-facing front yard brings in plenty of natural light, enhancing the warm and welcoming atmosphere. Don't miss this opportunity to own a nearly-new home in a growing neighborhood!

### Interior

Interior Features Open Floorplan, Bathroom Rough-in

Appliances Dishwasher, Dryer, Electric Range, Microwave Hood Fan, Washer,

Window Coverings

Heating Forced Air

Cooling None
Has Basement Yes

Basement Full, Unfinished