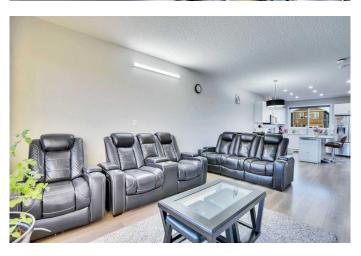

## \$639,900

3 Bedroom, 3.00 Bathroom, 1,459 sqft Residential on 0.06 Acres

Cornerstone., Calgary, Alberta

Welcome to this beautiful 1,459 sqft home nestled in a vibrant new community! Built in 2023, this modern 2-storey offers a bright and open floor plan, perfect for everyday living and entertaining. Featuring 3 spacious bedrooms, 2.5 bathrooms, and a side entrance, this home offers great potential for future basement development. Enjoy the high ceilings with a 9-ft unfinished basement, ready for your personal touch. The south-facing front yard brings in plenty of natural light, enhancing the warm and welcoming atmosphere. Don't miss this opportunity to own a nearly-new home in a growing neighborhood!

### Interior

Interior Features Open Floorplan, Bathroom Rough-in

Appliances Dishwasher, Dryer, Electric Range, Microwave Hood Fan, Washer,

Window Coverings

Heating Forced Air

Cooling None
Has Basement Yes

Basement Full, Unfinished