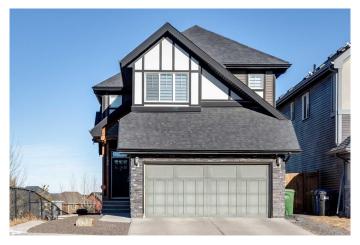

# \$895,000 - 108 Sherwood Gate Nw, Calgary

MLS® #A2206362

# \$895,000

6 Bedroom, 5.00 Bathroom, 2,280 sqft Residential on 0.11 Acres

Sherwood, Calgary, Alberta

Welcome to this stunning WALK-OUT basement home with 6 bedrooms and 4.5 bathrooms in the sought-after community of Sherwood! Located right beside a large GREENSPACE area with a childrens park / playground, this 2-storey home is beautifully designed throughout. Step inside and you're greeted with gorgeous hardwood flooring and large windows - flooding the main level with an abundance of natural light. The stylish yet functional kitchen features a large central island, GRANITE countertops, plenty of cabinets and stainless steel appliances. With a spacious living room, a breakfast nook and a formal dining area, this home is perfect for entertaining friends and family! The main level deck is accessible right from the kitchen and offers lovely VIEWS of the greenspace / park area. There is also a generously sized office located on the main level - perfect for those working from home! Heading upstairs you'II appreciate the design details of the stylish metal railings and the hardwood flooring throughout. 4 bedrooms and 3 full bathrooms ensure plenty of living space for your family. The massive primary bedroom features a walk-in closet and a 5-pc ensuite bath with a walk-in shower, tub and dual sinks finished with granite countertops. The 2nd bedroom has it's own 4-pc ensuite bathroom. 2 additional bedrooms, a 4-pc bathroom, an **UPSTAIRS LAUNDRY** room and a family room complete this upper level. The fully finished WALK-OUT basement has 2