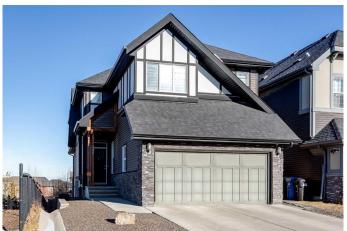

# \$895,000 - 108 Sherwood Gate Nw, Calgary

MLS® #A2206362

# \$895,000

6 Bedroom, 5.00 Bathroom, 2,280 sqft Residential on 0.11 Acres

Sherwood, Calgary, Alberta

Welcome to this stunning WALK-OUT basement home with 6 bedrooms and 4.5 bathrooms in the sought-after community of Sherwood! Located right beside a large GREENSPACE area with a childrens park / playground, this 2-storey home is beautifully designed throughout. Step inside and you're greeted with gorgeous hardwood flooring and large windows - flooding the main level with an abundance of natural light. The stylish yet functional kitchen features a large central island, GRANITE countertops, plenty of cabinets and stainless steel appliances. With a spacious living room, a breakfast nook and a formal dining area, this home is perfect for entertaining friends and family! The main level deck is accessible right from the kitchen and offers lovely VIEWS of the greenspace / park area. There is also a generously sized office located on the main level - perfect for those working from home! Heading upstairs you'II appreciate the design details of the stylish metal railings and the hardwood flooring throughout. 4 bedrooms and 3 full bathrooms ensure plenty of living space for your family. The massive primary bedroom features a walk-in closet and a 5-pc ensuite bath with a walk-in shower, tub and dual sinks finished with granite countertops. The 2nd bedroom has it's own 4-pc ensuite bathroom. 2 additional bedrooms, a 4-pc bathroom, an **UPSTAIRS LAUNDRY** room and a family room complete this upper level. The fully finished WALK-OUT basement has 2