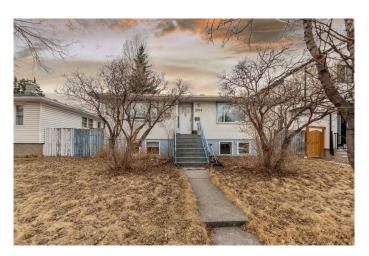

# \$925,000

4 Bedroom, 2.00 Bathroom, 1,007 sqft Residential on 0.14 Acres

Killarney/Glengarry, Calgary, Alberta

Exceptional opportunity for investors 50 x 120 Ft lot with Rcg Zoning. Located on a nice quiet street in the highly sought after inner city community of Killarney. Well Maintained Bungalow with 2 bedrooms up open living space and kitchen with eating area and full bathroom. Basement is fully finished with an illegal suite and separate entrance. Double detached oversized garage. Beautiful west facing backyard.

### **Exterior**

Exterior Features Private Yard
Lot Description Back Lane
Roof Asphalt

Construction Wood Frame

Foundation Poured Concrete