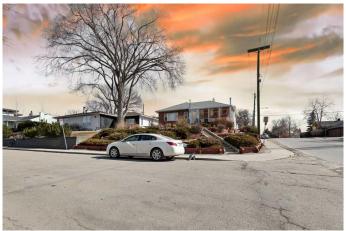

### \$899,000

5 Bedroom, 3.00 Bathroom, 1,222 sqft Residential on 0.11 Acres

Rosedale, Calgary, Alberta

Welcome to 1402 Crescent Rd NW, a rare gem on a prime corner lot with desirable RC-G zoning in the vibrant, walkable community of Rosedale. This 1,222 sq.ft. raised bungalow offers endless potential with 5 bedrooms (3 up, 2 down), 2.5 bathrooms, a fully developed basement with large windows, and an oversized single attached garage (potential for walkout conversion, subject to city approval). Enjoy the mountain views from the west-facing 3-season sunroom, refinish the hardwood floors to your taste, and take advantage of 3â€"4 off-street parking spaces. Ideally located near schools, transit (including LRT), SAIT, University of Calgary, Foothills Hospital, Downtown, and Kensington's shops and restaurants, this property is perfect for renovation, new construction, or multi-family development. Don't miss this hilltop treasureâ€"schedule your viewing today!

# **Community Information**

Address 1402 Crescent Road Nw

Subdivision Rosedale
City Calgary
County Calgary
Province Alberta
Postal Code T2M 4B1

#### **Exterior**

Exterior Features Balcony

Lot Description Back Lane, Corner Lot, Landscaped, Paved

Roof Asphalt

Construction Brick, Vinyl Siding, Wood Frame

Foundation Poured Concrete