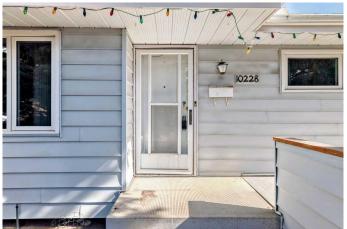

## \$699,900

4 Bedroom, 3.00 Bathroom, 1,258 sqft Residential on 0.15 Acres

Maple Ridge, Calgary, Alberta

Fantastic opportunity in Maplebrook. This RC-G Zoned property sits on a larger 55ftx120 ft lot with loads of future opportunity. Options, to renovate, add suite(s), or redevelop. The house itself is spacious at 1257 sq ft and includes a 3 pc ensuite in the spacious primary bedroom that also features its own private patio. Over the years the previous owner has updated the furnace, windows and shingles. Other features included vac-u-flow system and has an over sized double garage. Mature trees and close to parks, schools, golf course, public transportation and more! Note the basement is set up to have a private entrance for those looking to add a basement suite. Vacant and quick possession possible.

#### **Exterior**

Exterior Features Private Yard

Lot Description Back Lane, Back Yard

Roof Asphalt Shingle

Construction Vinyl Siding, Wood Frame

Foundation Poured Concrete