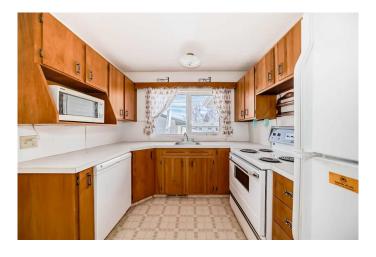

## \$699,900

4 Bedroom, 3.00 Bathroom, 1,258 sqft Residential on 0.15 Acres

Maple Ridge, Calgary, Alberta

Fantastic opportunity in Maplebrook. This RC-G Zoned property sits on a larger 55ftx120 ft lot with loads of future opportunity. Options, to renovate, add suite(s), or redevelop. The house itself is spacious at 1257 sq ft and includes a 3 pc ensuite in the spacious primary bedroom that also features its own private patio. Over the years the previous owner has updated the furnace, windows and shingles. Other features included vac-u-flow system and has an over sized double garage. Mature trees and close to parks, schools, golf course, public transportation and more! Note the basement is set up to have a private entrance for those looking to add a basement suite. Vacant and quick possession possible.

#### Interior

Interior Features Built-in Features, See Remarks

Appliances Dishwasher, Dryer, Electric Stove, Freezer, Microwave, Refrigerator,

Washer

Heating Forced Air

Cooling None
Has Basement Yes

Basement Finished, Full