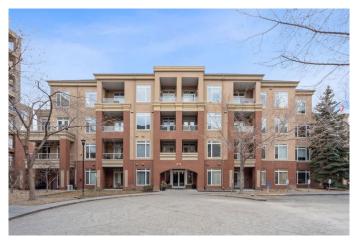

# \$450,000 - 4302, 24 Hemlock Crescent Sw, Calgary

MLS® #A2205249

## \$450,000

2 Bedroom, 2.00 Bathroom, 1,103 sqft Residential on 0.00 Acres

Spruce Cliff, Calgary, Alberta

Discover luxury and convenience in this stunning 1,100+ sq. ft. corner-unit condo in Copperwood! This bright and spacious 2-bed, 2-bath home features 2-balconies, 2-heated underground parking stalls, and stylish upgrades like hardwood floors, quartz countertops, and modern lighting. The open-concept kitchen boasts a raised eating bar, pantry, and ample storage and laundry. Enjoy top-tier amenities, including a gym, car wash, workshop, party room, and guest suite. Steps from pathways, Westbrook LRT, and shoppingâ€"this is modern condo living at its finest! Don't miss out!

# **Community Information**

Address 4302, 24 Hemlock Crescent Sw

Subdivision Spruce Cliff

City Calgary
County Calgary
Province Alberta
Postal Code T3C2Z1