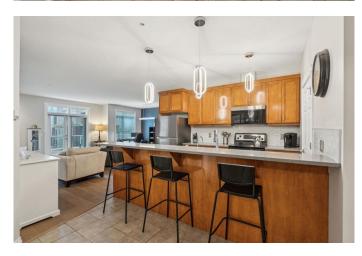

## \$450,000

2 Bedroom, 2.00 Bathroom, 1,103 sqft Residential on 0.00 Acres

Spruce Cliff, Calgary, Alberta

Discover luxury and convenience in this stunning 1,100+ sq. ft. corner-unit condo in Copperwood! This bright and spacious 2-bed, 2-bath home features 2-balconies, 2-heated underground parking stalls, and stylish upgrades like hardwood floors, quartz countertops, and modern lighting. The open-concept kitchen boasts a raised eating bar, pantry, and ample storage and laundry. Enjoy top-tier amenities, including a gym, car wash, workshop, party room, and guest suite. Steps from pathways, Westbrook LRT, and shoppingâ€"this is modern condo living at its finest! Don't miss out!

#### Interior

Interior Features Built-in Features, Ceiling Fan(s), Elevator, Granite Counters, No

Smoking Home, Quartz Counters, Storage, Walk-In Closet(s)

Appliances Dishwasher, Electric Oven, Garage Control(s), Microwave Hood Fan,