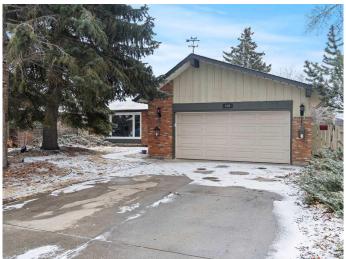

### \$774,999

4 Bedroom, 3.00 Bathroom, 1,427 sqft Residential on 0.16 Acres

Midnapore, Calgary, Alberta

Price Adjustment \*\*OPEN HOUSE - Sunday -April 13 - 3-5PM\*\* Situated in a peaceful cul-de-sac in the sought-after lake community of Midnapore, this expansive 1,400 sq. ft. BUNGALOW offers the perfect blend of comfort, functionality, and prime location. Just steps from FISH CREEK WALK PATHS a tot lot and offering exclusive LAKE ACCESS, this home is ideal for families or those looking for ample space to entertain. With a total of four bedrooms and three full bathrooms, this home has been thoughtfully upgraded to enhance both style and functionality. Recent improvements include updated bathrooms, NEWER APPLIANCES, newer carpet in the bedrooms, and new windows a few years ago. The insulated garage door has been replaced, and the oversized parking pad provides space for four additional vehicles. Upgraded interior doors further enhance the home's modern appeal. The beautifully developed basement is designed for both relaxation and entertainment, featuring a spacious media room, a stylish wet bar, a cozy wood-burning fireplace, and a large recreation area complete with a pool table. A private den/office with built-in storage and cabinetry provides a quiet workspace, making this lower level as functional as it is inviting. Outside, the property boasts mature landscaping, a large exterior shed for extra storage, and a backyard oasis perfect for enjoying the outdoors. The location is truly unbeatable, just one block from the stunning pathways of Fish Creek Park, four