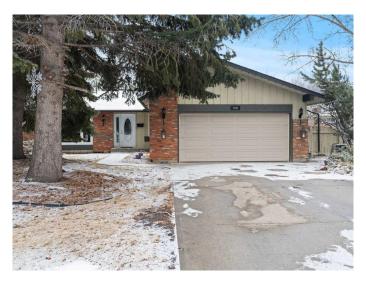

### \$774,999

4 Bedroom, 3.00 Bathroom, 1,427 sqft Residential on 0.16 Acres

Midnapore, Calgary, Alberta

Price Adjustment \*\*OPEN HOUSE - Sunday -April 13 - 3-5PM\*\* Situated in a peaceful cul-de-sac in the sought-after lake community of Midnapore, this expansive 1,400 sq. ft. BUNGALOW offers the perfect blend of comfort, functionality, and prime location. Just steps from FISH CREEK WALK PATHS a tot lot and offering exclusive LAKE ACCESS, this home is ideal for families or those looking for ample space to entertain. With a total of four bedrooms and three full bathrooms, this home has been thoughtfully upgraded to enhance both style and functionality. Recent improvements include updated bathrooms, NEWER APPLIANCES, newer carpet in the bedrooms, and new windows a few years ago. The insulated garage door has been replaced, and the oversized parking pad provides space for four additional vehicles. Upgraded interior doors further enhance the home's modern appeal. The beautifully developed basement is designed for both relaxation and entertainment, featuring a spacious media room, a stylish wet bar, a cozy wood-burning fireplace, and a large recreation area complete with a pool table. A private den/office with built-in storage and cabinetry provides a quiet workspace, making this lower level as functional as it is inviting. Outside, the property boasts mature landscaping, a large exterior shed for extra storage, and a backyard oasis perfect for enjoying the outdoors. The location is truly unbeatable, just one block from the stunning pathways of Fish Creek Park, four