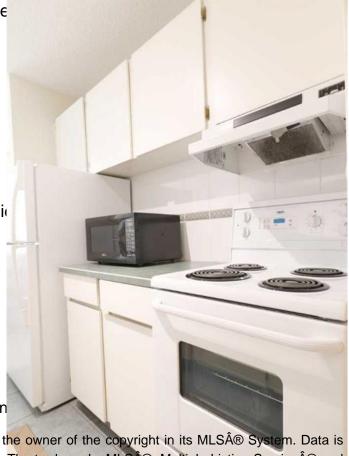

## Interior

Interior Features Laminate Counters, No Animal Home. No Smoking Home

Appliances Electric Stove, Microwave

Coverings

Heating Baseboard

Cooling None