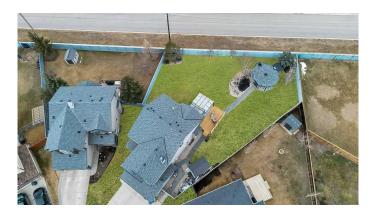

### \$869,000

4 Bedroom, 4.00 Bathroom, 2,373 sqft Residential on 0.26 Acres

Westmere, Chestermere, Alberta

Nestled in a quiet cul-de-sac on the west side of Chestermere, this exceptional home offers an unparalleled living experience with breathtaking, unobstructed views of downtown Calgary, the mountains, and the sunset. With no neighbors behind, the meticulously landscaped backyard is a true sanctuary, featuring a sprawling outdoor entertainment area, a serene pond, & a private retreat complete with a pizza oven & fireplace. Whether you're hosting gatherings or enjoying a quiet evening by the fire, this outdoor space is designed for relaxation & enjoyment. Boasting fantastic curb appeal, this home has been thoughtfully maintained and updated. The oversized heated double garage features a new overhead door, with other recent upgrades including air conditioning, modern appliances installed within the last 2 years, new shingles in 2020, a new water tank in 2023 & a furnace replaced in 2022. Inside, the grand foyer welcomes you with soaring ceilings, leading to an open-concept main floor adorned with real hardwood & tile flooring. The spacious kitchen & living area, complete with a cozy gas fireplace, is perfect for entertaining, while the walk-through pantry & main-floor laundry offer both convenience & functionality. Upstairs, the primary bedroom is a true retreat, featuring its own gas fireplace, a walk-in closet, and a 4-piece ensuite. Step onto the private west-facing balcony and take in the breathtaking mountain views and spectacular sunsets. Two additional bedrooms share a

modern four-piece bath, while the bonus room is set up as a complete movie theater, with rough-in plumbing for a sink, making it an ideal space for family entertainment.

The fully developed basement provides even more versatility, with a large living area featuring a wet bar, a spacious bedroom with a walk-in closet & cheater access to a 3-piece bath & an additional finished room that can serve as a gym, craft room, or extra storage. The basement landing includes a large window that could potentially be converted into a separate entrance, adding even more possibilities for this incredible space. This meticulously maintained home offers an unparalleled blend of luxury, privacy, and spectacular views. Located in one of Chestermere's most sought-after neighborhoods, this is a rare opportunity to own a one-of-a-kind property.

#### **Exterior**

Exterior Features Private Yard

Lot Description Back Yard, Front Yard, Landscaped, No Neighbours Behind, Pie Shaped

Lot

Roof Asphalt Shingle

Construction Stone, Vinyl Siding, Wood Frame

Foundation Poured Concrete