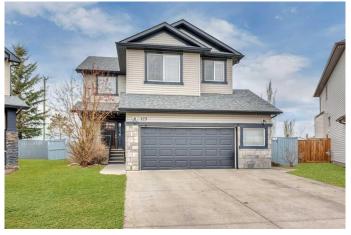

### \$869,000

4 Bedroom, 4.00 Bathroom, 2,373 sqft Residential on 0.26 Acres

Westmere, Chestermere, Alberta

Nestled in a quiet cul-de-sac on the west side of Chestermere, this exceptional home offers an unparalleled living experience with breathtaking, unobstructed views of downtown Calgary, the mountains, and the sunset. With no neighbors behind, the meticulously landscaped backyard is a true sanctuary, featuring a sprawling outdoor entertainment area, a serene pond, & a private retreat complete with a pizza oven & fireplace. Whether you're hosting gatherings or enjoying a quiet evening by the fire, this outdoor space is designed for relaxation & enjoyment. Boasting fantastic curb appeal, this home has been thoughtfully maintained and updated. The oversized heated double garage features a new overhead door, with other recent upgrades including air conditioning, modern appliances installed within the last 2 years, new shingles in 2020, a new water tank in 2023 & a furnace replaced in 2022. Inside, the grand foyer welcomes you with soaring ceilings, leading to an open-concept main floor adorned with real hardwood & tile flooring. The spacious kitchen & living area, complete with a cozy gas fireplace, is perfect for entertaining, while the walk-through pantry & main-floor laundry offer both convenience & functionality. Upstairs, the primary bedroom is a true retreat, featuring its own gas fireplace, a walk-in closet, and a 4-piece ensuite. Step onto the private west-facing balcony and take in the breathtaking mountain views and spectacular sunsets. Two additional bedrooms share a

#### **Exterior**

Exterior Features Private Yard

Lot Description Back Yard, Front Yard, Landscaped, No Neighbours Behind, Pie Shaped

Lot

Roof Asphalt Shingle

Construction Stone, Vinyl Siding, Wood Frame

Foundation Poured Concrete