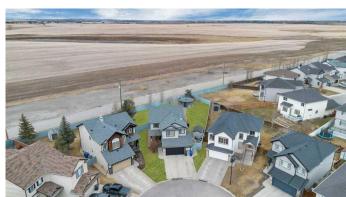

### \$869,000

4 Bedroom, 4.00 Bathroom, 2,373 sqft Residential on 0.26 Acres

Westmere, Chestermere, Alberta

Nestled in a quiet cul-de-sac on the west side of Chestermere, this exceptional home offers an unparalleled living experience with breathtaking, unobstructed views of downtown Calgary, the mountains, and the sunset. With no neighbors behind, the meticulously landscaped backyard is a true sanctuary, featuring a sprawling outdoor entertainment area, a serene pond, & a private retreat complete with a pizza oven & fireplace. Whether you're hosting gatherings or enjoying a quiet evening by the fire, this outdoor space is designed for relaxation & enjoyment. Boasting fantastic curb appeal, this home has been thoughtfully maintained and updated. The oversized heated double garage features a new overhead door, with other recent upgrades including air conditioning, modern appliances installed within the last 2 years, new shingles in 2020, a new water tank in 2023 & a furnace replaced in 2022. Inside, the grand foyer welcomes you with soaring ceilings, leading to an open-concept main floor adorned with real hardwood & tile flooring. The spacious kitchen & living area, complete with a cozy gas fireplace, is perfect for entertaining, while the walk-through pantry & main-floor laundry offer both convenience & functionality. Upstairs, the primary bedroom is a true retreat, featuring its own gas fireplace, a walk-in closet, and a 4-piece ensuite. Step onto the private west-facing balcony and take in the breathtaking mountain views and spectacular sunsets. Two additional bedrooms share a

#### **Exterior**

Exterior Features Private Yard

Lot Description Back Yard, Front Yard, Landscaped, No Neighbours Behind, Pie Shaped

Lot

Roof Asphalt Shingle

Construction Stone, Vinyl Siding, Wood Frame

Foundation Poured Concrete