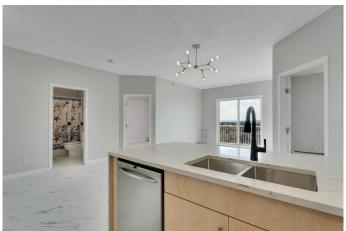

## \$299,900

2 Bedroom, 2.00 Bathroom, 880 sqft Residential on 0.00 Acres

Taradale, Calgary, Alberta

Location! Location! Attention Investors and First-time Buyers! Fully RENOVATED!This is an ideal unit for an Investor with Positive Rental Cash Flow or a First Time home buyer. The all-inclusive Condo fee includes Insurance, Electricity, Heat, Water/Sewer, Snow removal, landscaping & building maintenance. With two good-sized bedrooms and two 3-piece bathrooms, this condo offers a GREAT layout. The spacious primary bedroom features a walk-through closet and 3 piece ensuite. The In-suite laundry includes the washer & dryer. This unit is located on the third level with MOUNTAIN VIEW. New washer/dryer, counter top, lights. Close to playground, schools, only minutes to Genesis Center, Saddleridge Circle, Savanna Bazar, LRT Station, Stoney Trail and MORE. Ready for immediate possession. Don't miss this opportunity; call today!

#### Interior

Interior Features No Smoking Home

Appliances Dishwasher, Dryer, Electric Stove, Microwave Hood Fan, Refrigerator,

Washer

Heating Baseboard

Cooling Other