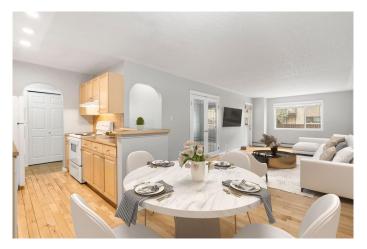

# \$249,000

2 Bedroom, 1.00 Bathroom, 828 sqft Residential on 0.00 Acres

Bridgeland/Riverside, Calgary, Alberta

Absolutely Fabulous Location!!! Spacious 2-bedroom condo right in the buzzing heart of Bridgeland. Stroll to downtown, East Village, the Bow River Pathway, C-Train, and all the hip amenities that trendy Bridgeland has to offer! This top-floor gem checks all the boxes: two roomy bedrooms, a fabulous 4-piece bath, an open-concept kitchen, dining & living area, plus in-suite laundry featuring a shiny new LG washer/dryer combo. But wait, there's moreâ€"a huge balcony and your very own assigned COVERED parking spot! Brand new carpets, and professionally cleanedâ€"this beauty is all set and waiting for its new lucky owners!

### **Essential Information**

MLS® # A2204740 Price \$249,000

Bedrooms 2

Bathrooms 1.00

Full Baths 1

Square Footage 828

Acres 0.00

Year Built 1978

#### Interior

Interior Features French Door, Storage, Vinyl Windows

Appliances Dishwasher, Electric Stove, Refrigerator, Washer/Dryer, Window

Coverings

Heating Baseboard, Hot Water, Natural Gas

Cooling None