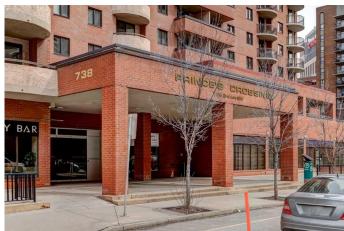

# \$215,000 - 1110, 738 3 Avenue Sw, Calgary

MLS® #A2204718

## \$215,000

1 Bedroom, 1.00 Bathroom, 521 sqft Residential on 0.00 Acres

Eau Claire, Calgary, Alberta

Welcome to Prince's Crossing. Located on the 11th floor, this 1 bedroom unit has an open floor plan. Patio door off the living room to a large balcony with a view. This unit also has an assigned secured underground parking stall (C32). The building offers a party room, a bicycle storage room, a mini mart, a hair salon & a Montessori daycare. It has a gym room and a steam room on the 2nd floor, coin laundromat is on the main floor. 24 hours concierge/ security personnel service. The condo fee of \$540.19 includes electricity, heat, water, sewer, insurance, management, trash, common area maintenance, parking areas, snow removal and reserve fund contribution. Located close to Bow River walking paths, Peace Bridge, parks, recreation and cultural attractions, fine dining, coffee shops, etc. It's a great buy.

## **Community Information**

Address 1110, 738 3 Avenue Sw

Subdivision Eau Claire

City Calgary
County Calgary
Province Alberta
Postal Code T2P 0G7