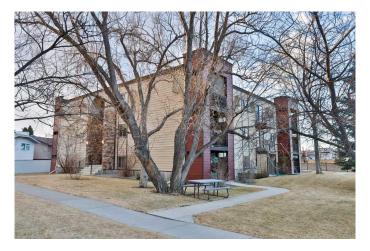

# \$153,000 - 3, 3440 23 Avenue S, Lethbridge

MLS® #A2204566

## \$153,000

1 Bedroom, 1.00 Bathroom, 736 sqft Residential on 1.14 Acres

Lakeview, Lethbridge, Alberta

This extremely well maintained bright main floor corner unit is ready for it's new owner! Through the front door you'll immediately notice pride of ownership in this turn key one bedroom one bathroom unit. This unit features a good size living room with access to your private patio area where you'll love to sit and enjoy the day, and even watch the deer roam by! The dining room is a great size with enough room to host your family and friends. One bedroom and a four piece bathroom as well as plenty of storage space nicely finish off this space. The condo fees include everything but electricity, and your assigned parking spot is in the best location super close to the front door. You simply cannot beat the location of this unit. It's a short walk to shopping, parks, groceries, bus stops, and restaurants. Call your REALTOR® and get in here before this one gets snatched up!