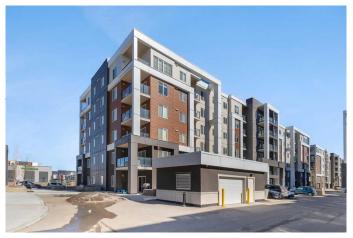

### \$369,900

2 Bedroom, 2.00 Bathroom, 911 sqft Residential on 0.00 Acres

Skyview Ranch, Calgary, Alberta

Welcome to this exceptional condo in the highly desirable community of Skyview Ranch, renowned for its picturesque parks, playgrounds, schools, and newly built elementary and middle schools – an ideal place to call home.

This beautiful 2nd-floor unit offers 907 sq. ft. of thoughtfully designed living space, featuring 2 spacious bedrooms, a den, and 2 bathrooms, complemented by in-suite laundry and additional storage. Upon entering, you are welcomed by an open-concept floor plan filled with natural light. The kitchen is fully equipped with sleek stainless steel appliances, elegant granite countertops, abundant cabinetry, and a functional kitchen island with breakfast bar seating. The formal dining area is generously sized, comfortably accommodating a 6-seat dining table, perfect for hosting guests.

This unit includes one titled, underground, heated parking stall, with additional visitor parking available. The secure building features key fob access and a buzzer system for guest entry, offering enhanced security and peace of mind. In addition to your own parking, enjoy access to fantastic building amenities, including a fully equipped gym and on-site daycare. The location offers unbeatable convenience, with shopping, schools, parks, and playgrounds just minutes away, as well as easy access to major roadways like Stoney Trail and Deerfoot Trail. With a future LRT station nearby, this home is the perfect blend of comfort, convenience, and modern living.