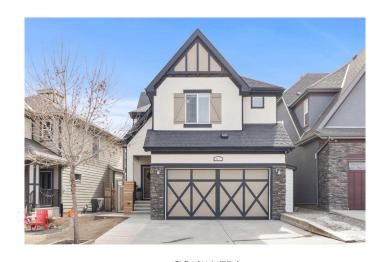

# \$849,000 - 67 Mahogany Passage Se, Calgary

MLS® #A2204055

### \$849,000

3 Bedroom, 3.00 Bathroom, 2,163 sqft Residential on 0.09 Acres

Mahogany, Calgary, Alberta

OPEN HOUSE SAT 1-4pm, SUN 2-4pm. Welcome to your new spacious home, conveniently located on a quiet street in south Mahogany; one of Calgary's sought after lake communities. On the main floor you will find a bright and open floor plan, a living room that is welcoming and elegant with a beautiful gas fireplace and Hunter Douglas window coverings throughout. The kitchen is bright and spacious with stainless steel appliances, quartz countertops, silgranit sink, plenty of storage drawers and an upgraded pantry with rollout shelving. It has a unique but conveniently located "tech room― that can serve as a pocket office or even a butlers pantry. The main floor also includes a 2-piece bath and a walkthrough mudroom with built in storage lockers that lead to an oversized (extended) 2-car heated garage. Upstairs features a large open bonus room, two additional good-sized bedrooms (both extended in size with the extended garage), a 4-piece bathroom, a laundry room with built in cabinets, and a linen closet for additional storage. The primary bedroom has a spacious walk-in closet and a 5-piece ensuite. Downstairs, the basement, has just under 9' ceilings, is partially finished with completed framing, roughed-in electrical and plumbing so it's ready for your final touches. There is also a large storage room with plenty of built in shelving. You will also find Glow Stone track lighting, a fully fenced south facing backyard with composite deck,