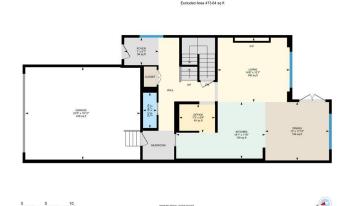

### \$849,000

3 Bedroom, 3.00 Bathroom, 2,163 sqft Residential on 0.09 Acres

Mahogany, Calgary, Alberta

OPEN HOUSE SAT 1-4pm, SUN 2-4pm. Welcome to your new spacious home, conveniently located on a quiet street in south Mahogany; one of Calgary's sought after lake communities. On the main floor you will find a bright and open floor plan, a living room that is welcoming and elegant with a beautiful gas fireplace and Hunter Douglas window coverings throughout. The kitchen is bright and spacious with stainless steel appliances, quartz countertops, silgranit sink, plenty of storage drawers and an upgraded pantry with rollout shelving. It has a unique but conveniently located "tech room― that can serve as a pocket office or even a butlers pantry. The main floor also includes a 2-piece bath and a walkthrough mudroom with built in storage lockers that lead to an oversized (extended) 2-car heated garage. Upstairs features a large open bonus room, two additional good-sized bedrooms (both extended in size with the extended garage), a 4-piece bathroom, a laundry room with built in cabinets, and a linen closet for additional storage. The primary bedroom has a spacious walk-in closet and a 5-piece ensuite. Downstairs, the basement, has just under 9' ceilings, is partially finished with completed framing, roughed-in electrical and plumbing so it's ready for your final touches. There is also a large storage room with plenty of built in shelving. You will also find Glow Stone track lighting, a fully fenced south facing backyard with composite deck,

natural gas hookup for a BBQ, and a 6-person Beachcomber hot tub - making this an ideal spot for quiet connection or social gatherings. On the west side of the home is a professionally built shed, perfect for bike storage. This property has been well maintained by the original owners. With easy access to 52nd Street, it is situated close to school bus pickup locations and only a short walk to the cities main transit stops. And did I mention Mahogany Lake access!? On top of that, you will find a variety of amenities within walking distance as well as a park for the kids. Don't miss out on this rare opportunity and come see this beautiful home for yourself!!! Contact the listing agent or your favourite realtor for a showing today!