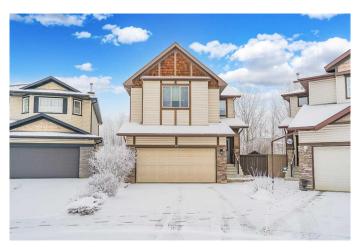

Welcome to 77 Rockyspring Point NW, a stunning 2-storey home with over 3,160 sq. ft. of finished living space, backing onto a green reserve for cool summer breezes, and ultimate backyard privacy throughout spring, summer, and autumn. This move-in-ready home has been beautifully updated, featuring new kitchen appliances, sleek quartz countertops throughout, fresh flooring, and modern upgrades.

Step inside to an open-concept main floor with a bright, inviting living space, with an updated fireplace and large windows showcasing serene nature views. The renovated kitchen boasts stylish cabinetry, new quartz countertops, and premium appliances, making it perfect for entertaining and everyday cooking.