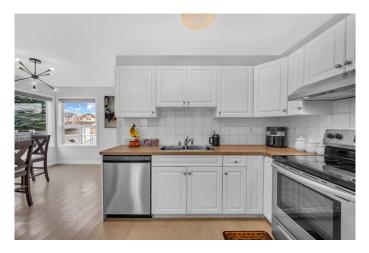

#### \$529,990

5 Bedroom, 4.00 Bathroom, 1,419 sqft Residential on 0.06 Acres

Taradale, Calgary, Alberta

Welcome to 85 Tarington Landing NEâ€"a meticulously maintained, owner-occupied home perfect for first-time buyers or families looking to upgrade! Nestled on a quiet cul-de-sac, this spacious two-story property offers over 1,400 sq. ft. of above-grade living space, featuring three generously sized bedrooms upstairs, including a primary suite with an ensuite, plus a common full bathroom. The main floor boasts a functional layout with a bright living area, a well-appointed kitchen with stainless steel appliances, and a convenient powder room. The fully finished basement adds incredible value with two additional bedrooms, a full bathroom, and ample space for extended family or guests. Upstairs there is no carpet in the bedroom. Situated on a large, fully fenced lot, this home offers a spacious backyardâ€"ideal for kids to play or for summer gatherings. Located right next to schools, parks, close to the Sikh temple, and just minutes from shopping, Stoney Trail, and transit, this home provides both convenience and a family-friendly atmosphere. Don't miss outâ€"schedule your showing today and make this incredible property yours!

### **Essential Information**

| MLS® # | A2203816  |
|--------|-----------|
| Price  | \$529,990 |

| Bedrooms<br>Bathrooms<br>Full Baths<br>Half Baths<br>Square Footage<br>Acres<br>Year Built<br>Type<br>Sub-Type<br>Style | 5<br>4.00<br>3<br>1<br>1,419<br>0.06<br>2002<br>Residential<br>Semi Detached<br>2 Storey, Side by Side                                                       |
|-------------------------------------------------------------------------------------------------------------------------|--------------------------------------------------------------------------------------------------------------------------------------------------------------|
| Status                                                                                                                  | Active                                                                                                                                                       |
| Community Inform<br>Address<br>Subdivision<br>City<br>County<br>Province<br>Postal Code                                 | 85 Tarington Landing Ne<br>Taradale<br>Calgary<br>Calgary<br>Alberta<br>T3J 4T7                                                                              |
| Amenities                                                                                                               |                                                                                                                                                              |
| Parking Spaces<br>Parking                                                                                               | 2<br>None, Off Street, Parking Pad, Side By Side                                                                                                             |
| Interior                                                                                                                |                                                                                                                                                              |
| Interior Features<br>Appliances<br>Heating<br>Cooling                                                                   | No Animal Home, No Smoking Home, Open Floorplan, Pantry<br>Dishwasher, Dryer, Microwave, Range Hood, Refrigerator, Stove(s),<br>Washer<br>Forced Air<br>None |
| Has Basement<br>Basement                                                                                                | Yes<br>Finished, Full                                                                                                                                        |
| Exterior                                                                                                                |                                                                                                                                                              |
| Exterior Features<br>Lot Description                                                                                    | Gas Grill, Private Yard<br>Backs on to Park/Green Space, Corner Lot, Cul-De-Sac                                                                              |