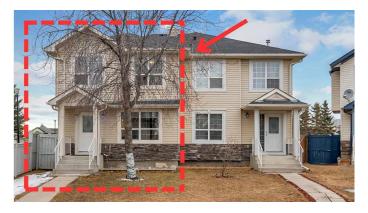

#### \$529,990

5 Bedroom, 4.00 Bathroom, 1,419 sqft Residential on 0.06 Acres

Taradale, Calgary, Alberta

Welcome to 85 Tarington Landing NEâ€"a meticulously maintained, owner-occupied home perfect for first-time buyers or families looking to upgrade! Nestled on a quiet cul-de-sac, this spacious two-story property offers over 1,400 sq. ft. of above-grade living space, featuring three generously sized bedrooms upstairs, including a primary suite with an ensuite, plus a common full bathroom. The main floor boasts a functional layout with a bright living area, a well-appointed kitchen with stainless steel appliances, and a convenient powder room. The fully finished basement adds incredible value with two additional bedrooms, a full bathroom, and ample space for extended family or guests. Upstairs there is no carpet in the bedroom. Situated on a large, fully fenced lot, this home offers a spacious backyardâ€"ideal for kids to play or for summer gatherings. Located right next to schools, parks, close to the Sikh temple, and just minutes from shopping, Stoney Trail, and transit, this home provides both convenience and a family-friendly atmosphere. Don't miss outâ€"schedule your showing today and make this incredible property yours!

### **Essential Information**

| MLS® # | A2203816  |
|--------|-----------|
| Price  | \$529,990 |

| Bedrooms<br>Bathrooms<br>Full Baths<br>Half Baths<br>Square Footage<br>Acres<br>Year Built<br>Type<br>Sub-Type<br>Style | 5<br>4.00<br>3<br>1<br>1,419<br>0.06<br>2002<br>Residential<br>Semi Detached<br>2 Storey, Side by Side                                                       |
|-------------------------------------------------------------------------------------------------------------------------|--------------------------------------------------------------------------------------------------------------------------------------------------------------|
| Status                                                                                                                  | Active                                                                                                                                                       |
| Community Inform<br>Address<br>Subdivision<br>City<br>County<br>Province<br>Postal Code                                 | 85 Tarington Landing Ne<br>Taradale<br>Calgary<br>Calgary<br>Alberta<br>T3J 4T7                                                                              |
| Amenities                                                                                                               |                                                                                                                                                              |
| Parking Spaces<br>Parking                                                                                               | 2<br>None, Off Street, Parking Pad, Side By Side                                                                                                             |
| Interior                                                                                                                |                                                                                                                                                              |
| Interior Features<br>Appliances<br>Heating<br>Cooling                                                                   | No Animal Home, No Smoking Home, Open Floorplan, Pantry<br>Dishwasher, Dryer, Microwave, Range Hood, Refrigerator, Stove(s),<br>Washer<br>Forced Air<br>None |
| Has Basement<br>Basement                                                                                                | Yes<br>Finished, Full                                                                                                                                        |
| Exterior                                                                                                                |                                                                                                                                                              |
| Exterior Features<br>Lot Description                                                                                    | Gas Grill, Private Yard<br>Backs on to Park/Green Space, Corner Lot, Cul-De-Sac                                                                              |