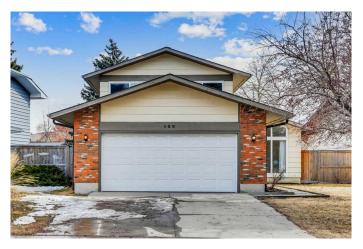

# \$849,000 - 139 Midpark Crescent Se, Calgary

MLS® #A2203173

## \$849,000

4 Bedroom, 3.00 Bathroom, 1,936 sqft Residential on 0.13 Acres

Midnapore, Calgary, Alberta

This enchanting two-story lakeside residence combines modern style with refined living. Meticulously upgraded, every detail in this home harmonizes comfort, functionality, and natural beauty. The main floor features a grand vaulted ceiling that bathes the living area in natural light, creating a luminous and welcoming ambiance perfect for gatherings or quiet relaxation. A dual-purpose den/office offers a versatile space with soft lighting and custom shelving, ideal for remote work or cozy evenings by the fireplace. Step out onto the deck in the south-facing backyard to enjoy the fresh air and bright sunlight. The chef-ready kitchen has been newly renovated with quartz countertops, soft-close cabinetry, and premium stainless steel appliances, making it perfect for both casual meals and gourmet creations. Upstairs, the spacious primary bedroom features a large closet and an upgraded 3-piece ensuite bathroom, offering a private retreat. The two additional bedrooms boast large windows framing views of the surrounding greenery, along with ample closet space. There is also direct access from the upper level to a serene walking path that leads toward the lake, blending indoor comfort with outdoor exploration. The finished basement includes a guest bedroom and a large recreation room with a fireplace, ideal for movie nights or hosting guests. Oversized and custom garage storage solutions provide year-round convenience for vehicles, tools, or hobbies. This home is situated just two blocks