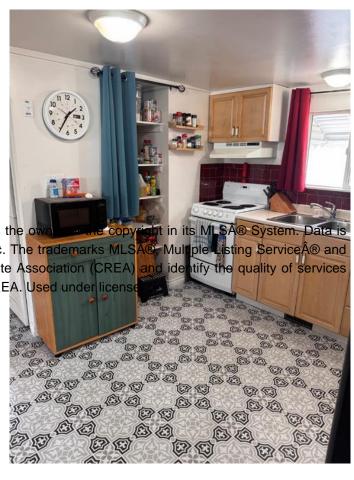

# \$69,999

2 Bedroom, 1.00 Bathroom, 860 sqft Mobile on 0.00 Acres

Forest Lawn Industrial, Calgary, Alberta

Welcome to Oasis Mobile Home Park located in a central location near the Foothills industrial, with a low lot rent of \$750 a month including water. This well kept clean mobile home boasts with pride of home ownership, when you enter the mobile you will instantly feel at home. With an open layout, 2 cozy bedrooms and a well kept kitchen, this home is move in ready and ideal for a small family. A fenced backyard offers privacy for the summer months to entertain and have a small garden. Oasis Park also allows garages and carports to be build with management approval, rentals are also allowed with management approval! Book your private showing today!!

## Interior

Appliances Electric Stove, Refrigerator, V

Heating Forced Air, Natural Gas

Cooling Wall/Window Unit(s)