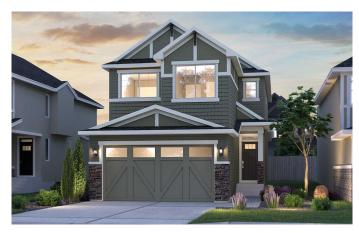

# \$789,900 - 683 Creekstone Circle Sw, Calgary

MLS® #A2201287

## \$789,900

4 Bedroom, 4.00 Bathroom, 1,887 sqft Residential on 0.08 Acres

Pine Creek, Calgary, Alberta

This beautiful and brand-new Rundle 24 model is built by Brookfield Residential and is nearly move-in ready with a possession this July! This stunning new home offers an intelligently designed layout that features 2 living areas. 3 bedrooms, 2.5 bathrooms + a fully legal basement suite with its own private entrance. This new home has a stunning design palette that is timeless and warm throughout. The double attached garage leads through a large mud room that is attached to a walkthrough pantry connected to the kitchen - making grocery delivery that much easier! The large kitchen features an upgraded appliance package including chimney hood fan, built-in wall oven and a built-in cooktop. The kitchen features a large island that offers additional seating space and makes the perfect space to entertain guests. The kitchen overlooks both the dining area and great room which is complete with a central electric fireplace. Lastly, a wall of windows across the back of the home provides a clear view of the backyard from any living space on the main level. Open railing flows from the main level to the upper floor - ensuring natural light flows from top to bottom all day long. The upper level has a central bonus room that is the perfect TV space and separates the primary suite from the secondary bedrooms. The primary suite includes a large bedroom with the upgraded ensuite option that includes dual sinks, soaker tub, walk-in shower and private water closet as well as a large walk-in closet.