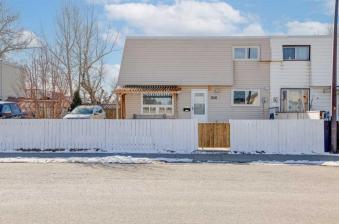

#### \$375,000

3 Bedroom, 1.00 Bathroom, 1,075 sqft Residential on 0.05 Acres

Dover, Calgary, Alberta

| 3 BEDS | 1 BATH | NO CONDO FEES! | ACROSS FROM PARK | This bright and updated townhouse in the community of Dover features 3 bedrooms, 1 bathroom, no condo fees, extended parking for two vehicles, plus additional street parking. Across the street, is a large park, baseball diamond, and schoolâ€"perfect for families. Inside, this home features newer windows and stylish vinyl plank flooring throughout. The spacious living area is bright and welcoming, with a large front window that lets in plenty of natural light. The kitchen offers stainless steel appliances, granite countertops, white cabinetry, and a tiled backsplash. Upstairs, you'll find three good-sized bedrooms and an updated 4-piece bathroom. Outside enjoy the private deck with a newer pergola- a great space for relaxing or entertaining. Conveniently located close to schools, parks, shopping, and more. Don't miss out- call your favourite agent for a showing today!