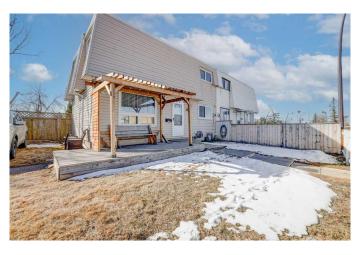

#### \$375,000

3 Bedroom, 1.00 Bathroom, 1,075 sqft Residential on 0.05 Acres

Dover, Calgary, Alberta

| 3 BEDS | 1 BATH | NO CONDO FEES! | ACROSS FROM PARK | This bright and updated townhouse in the community of Dover features 3 bedrooms, 1 bathroom, no condo fees, extended parking for two vehicles, plus additional street parking. Across the street, is a large park, baseball diamond, and schoolâ€"perfect for families. Inside, this home features newer windows and stylish vinyl plank flooring throughout. The spacious living area is bright and welcoming, with a large front window that lets in plenty of natural light. The kitchen offers stainless steel appliances, granite countertops, white cabinetry, and a tiled backsplash. Upstairs, you'll find three good-sized bedrooms and an updated 4-piece bathroom. Outside enjoy the private deck with a newer pergola- a great space for relaxing or entertaining. Conveniently located close to schools, parks, shopping, and more. Don't miss out- call your favourite agent for a showing today!