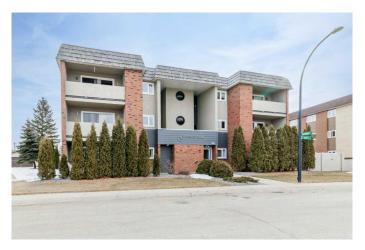

# \$159,000 - 204, 7031 Gray Drive, Red Deer

MLS® #A2200136

## \$159,000

2 Bedroom, 1.00 Bathroom, 1,035 sqft Residential on 0.00 Acres

Glendale, Red Deer, Alberta

This condo is so well cared for and pride of ownership is evident. It's a very guiet and 30+ building. As you walk into the large living area and you are greeted with a great kitchen, offering plenty of cabinets and counter space and it's open to the dining area. There is a good sized living room and from there you can walk out onto the deck and enjoy some outside time. There is a good sized storage area off the deck. There are several large windows and a large patio door, that lets the natural light soar through making it a bright and sunny home. There is a large primary bedroom and and a second good-sized bedroom. There is a communal laundry room just down the hall. There is an assigned parking stall located just behind the building. Condo fees include professional management. reserve funds, exterior maintenance and insurance, water, sewer garbage and heat. Situated just one block off Taylor Drive, with easy assess to highway 2, 11 and 11A and close to plenty of amenities.