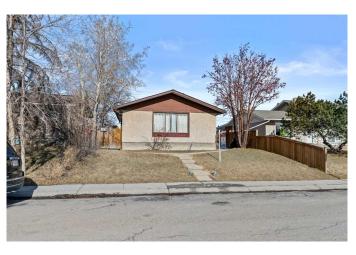

# \$460,000 - 1163 Penrith Crescent Se, Calgary

MLS® #A2199924

#### \$460,000

6 Bedroom, 2.00 Bathroom, 889 sqft Residential on 0.09 Acres

Penbrooke Meadows, Calgary, Alberta

Don't miss out on this beautiful bungalow! Whether you're looking for a starter home or a fixer-upper, this property has great potential. Conveniently located near schools, shopping, and public transit, with easy access to Memorial Drive and 17th Ave. The home features 3 bedrooms on the main floor and 1 full Bath. The basement has a illegal suite consists of 2 bedroom and a 1 full bath downstairs and a separate entrance. Live up and rent down!

Built in 1971