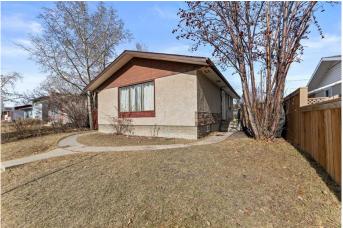

#### \$460,000

6 Bedroom, 2.00 Bathroom, 889 sqft Residential on 0.09 Acres

Penbrooke Meadows, Calgary, Alberta

Don't miss out on this beautiful bungalow! Whether you're looking for a starter home or a fixer-upper, this property has great potential. Conveniently located near schools, shopping, and public transit, with easy access to Memorial Drive and 17th Ave. The home features 3 bedrooms on the main floor and 1 full Bath. The basement has a illegal suite consists of 2 bedroom and a 1 full bath downstairs and a separate entrance. Live up and rent down!

### **Community Information**

| Address     | 1163 Penrith Crescent Se |
|-------------|--------------------------|
| Subdivision | Penbrooke Meadows        |

| City<br>County<br>Province<br>Postal Code                                         | Calgary<br>Calgary<br>Alberta<br>T2A 2H8                                                                                                     |
|-----------------------------------------------------------------------------------|----------------------------------------------------------------------------------------------------------------------------------------------|
| Amenities                                                                         |                                                                                                                                              |
| Parking Spaces<br>Parking                                                         | 4<br>Parking Pad                                                                                                                             |
| Interior                                                                          |                                                                                                                                              |
| Interior Features<br>Appliances<br>Heating<br>Cooling<br>Has Basement<br>Basement | No Smoking Home<br>Dryer, Range Hood, Refrigerator, Stove(s), Washer, Window Coverings<br>Forced Air<br>Central Air<br>Yes<br>Finished, Full |
| Exterior                                                                          |                                                                                                                                              |
| Exterior Features                                                                 | Garden, Other                                                                                                                                |
| Lot Description                                                                   | Garden                                                                                                                                       |
| Roof                                                                              | Asphalt Shingle                                                                                                                              |
| Construction                                                                      | Stucco, Wood Frame, Wood Siding                                                                                                              |
| Foundation                                                                        | Poured Concrete                                                                                                                              |