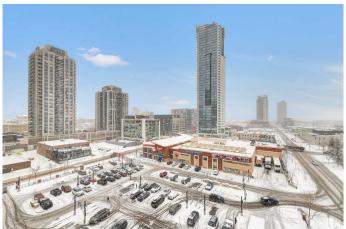

# \$314,000

2 Bedroom, 1.00 Bathroom, 643 sqft Residential on 0.00 Acres

Beltline, Calgary, Alberta

Prime unit in Vantage Pointe with stunning west and north-facing views. This 2-bedroom. 1-bath condo offers 643sqft of bright, open-concept living with 9-ft ceilings and modern finishes, including granite countertops, tile & engineered wood flooring, and neutral paint throughout. Bedrooms feature cozy carpeting, and the unit includes in-suite laundry for convenience. The balcony has a gas hookup for BBQs, plus secured underground heated parking (P3, Stall #89) just steps from the elevator. Condo fees include all utilities (electricity, heat, water)â€"only pay for internet & phone! Additional building amenities include a fitness facility, bike storage, and a party room. Unbeatable Beltline locationâ€"walk to downtown offices, 17th Ave shopping & nightlife, bike paths, and Co-op supermarket right across the street. Don't miss this opportunity for urban living at its finest!