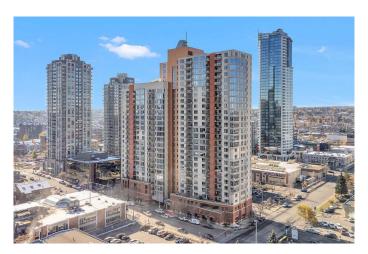

# \$314,000

2 Bedroom, 1.00 Bathroom, 643 sqft Residential on 0.00 Acres

Beltline, Calgary, Alberta

Prime unit in Vantage Pointe with stunning west and north-facing views. This 2-bedroom. 1-bath condo offers 643sqft of bright, open-concept living with 9-ft ceilings and modern finishes, including granite countertops, tile & engineered wood flooring, and neutral paint throughout. Bedrooms feature cozy carpeting, and the unit includes in-suite laundry for convenience. The balcony has a gas hookup for BBQs, plus secured underground heated parking (P3, Stall #89) just steps from the elevator. Condo fees include all utilities (electricity, heat, water)â€"only pay for internet & phone! Additional building amenities include a fitness facility, bike storage, and a party room. Unbeatable Beltline locationâ€"walk to downtown offices, 17th Ave shopping & nightlife, bike paths, and Co-op supermarket right across the street. Don't miss this opportunity for urban living at its finest!