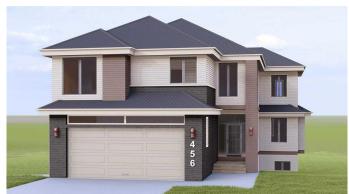

# **\$1,550,000 - 456 Discovery Place Sw, Calgary**

MLS® #A2198407

## \$1,550,000

6 Bedroom, 5.00 Bathroom, 3,343 sqft Residential on 0.11 Acres

Discovery Ridge, Calgary, Alberta

Welcome to your dream home nestled in the prestigious neighborhood of Discovery Ridge, adjacent to the stunning Griffith Woods Park. This exquisite residence is a haven of luxury and sophistication, designed to impress even the most discerning buyer. As you step inside, you are welcomed by soaring 10' ceilings and beautiful engineered hardwood flooring that set the tone for elegance. The ambiance is enriched by pot lighting and chic light fixtures, creating a warm and inviting atmosphere throughout the home. The kitchen is a chef's delight, boasting an abundance of premium cabinetry and countertop space. Equipped with stainless steel appliance package and an oversized quartz island, it's perfect for both entertaining and everyday cooking. Every detail has been considered, with luxury features such as large triple-pane windows, all-black fixtures, in-floor heating in the primary bedroom, a stylish tiled fireplace, under-cabinet lighting, built-in speakers, and two furnaces. On the second level, discover three generously sized bedrooms, a 4-piece bathroom, and a 3-piece ensuite. The luxurious primary retreat is a sanctuary of relaxation, featuring a custom-designed walk-in closet with convenient access to the laundry room. The lavish 5-piece ensuite is designed for indulgence, complete with a deep soaker tub and rain head showers that make leaving this oasis a challenge. The bonus room on the second level is perfect for family movie nights, offering a picturesque view of