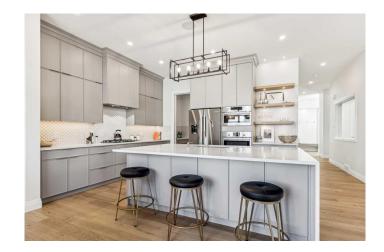

## \$1,550,000

6 Bedroom, 5.00 Bathroom, 3,343 sqft Residential on 0.11 Acres

Discovery Ridge, Calgary, Alberta

Welcome to your dream home nestled in the prestigious neighborhood of Discovery Ridge, adjacent to the stunning Griffith Woods Park. This exquisite residence is a haven of luxury and sophistication, designed to impress even the most discerning buyer. As you step inside, you are welcomed by soaring 10' ceilings and beautiful engineered hardwood flooring that set the tone for elegance. The ambiance is enriched by pot lighting and chic light fixtures, creating a warm and inviting atmosphere throughout the home. The kitchen is a chef's delight, boasting an abundance of premium cabinetry and countertop space. Equipped with stainless steel appliance package and an oversized quartz island, it's perfect for both entertaining and everyday cooking. Every detail has been considered, with luxury features such as large triple-pane windows, all-black fixtures, in-floor heating in the primary bedroom, a stylish tiled fireplace, under-cabinet lighting, built-in speakers, and two furnaces. On the second level, discover three generously sized bedrooms, a 4-piece bathroom, and a 3-piece ensuite. The luxurious primary retreat is a sanctuary of relaxation, featuring a custom-designed walk-in closet with convenient access to the laundry room. The lavish 5-piece ensuite is designed for indulgence, complete with a deep soaker tub and rain head showers that make leaving this oasis a challenge. The bonus room on the second level is perfect for family movie nights, offering a picturesque view of