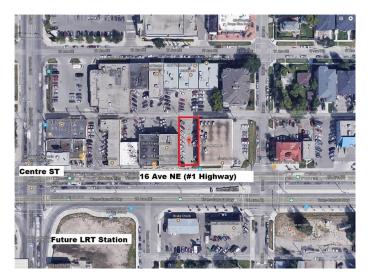

## \$838,000

0 Bedroom, 0.00 Bathroom, Land on 0.12 Acres

Tuxedo Park, Calgary, Alberta

This is a rare opportunity to acquire C-COR1 f6 h38 commercial vacant land in a prime location, facing 16 Ave NW and directly across from the potential future Green Line LRT station. This high-visibility site offers 5,382 SF of land with a maximum buildable area of 32,292 SF (F.A.R. 6) and allows for a building height of up to 38m (12 floors). The property benefits from exceptional exposure to heavy traffic on 16 Ave NW and convenient public transit access from both Centre St and 16 Ave. This site offers excellent development potential, with possible future uses including a medical clinic (family practice, dental, or specialists), retail store, professional office, restaurant, veterinary clinic, or convenience store. Whether you are an investor, developer, or business owner, this is an ideal location for growth and long-term success in one of the city's most rapidly expanding corridors. Don't miss out on this outstanding investment opportunityâ€"contact us today for more details!

## **Community Information**

Address 128 16 Avenue Ne

Subdivision Tuxedo Park

City Calgary
County Calgary
Province Alberta
Postal Code T2E 1J5