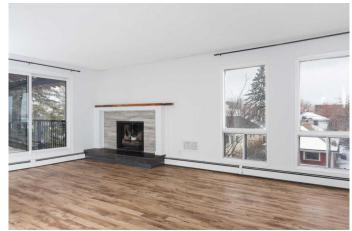

## \$299,000

2 Bedroom, 1.00 Bathroom, 770 sqft Residential on 0.00 Acres

Bankview, Calgary, Alberta

Welcome to this 2 bedroom, Bright spacious top floor open concept condo in the heart of Bankview. This condo unit has a new fridge and dishwasher and has been freshly painted. The master bedroom has a walk in closet. This unit has the convenience of in suite laundry. The sliding patio doors open into a large patio, where you can relax and enjoy barbequing anytime. The living room has a fireplace that adds character to this unit., perfect for mounting your tv or decorating with your personal touches. The location is close to downtown, shopping, parks, schools and restaurants. This condo is ready for you to move in.

Cooling None
Fireplace Yes
# of Fireplaces 1

Fireplaces Wood Burning