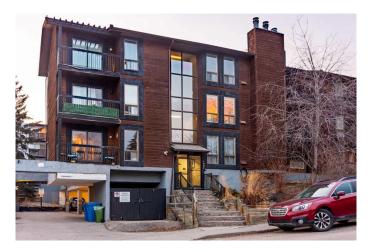

# \$299,000 - 302, 2611 15a Street Sw, Calgary

MLS® #A2197176

## \$299,000

2 Bedroom, 1.00 Bathroom, 770 sqft Residential on 0.00 Acres

Bankview, Calgary, Alberta

Welcome to this 2 bedroom, Bright spacious top floor open concept condo in the heart of Bankview. This condo unit has a new fridge and dishwasher and has been freshly painted. The master bedroom has a walk in closet. This unit has the convenience of in suite laundry. The sliding patio doors open into a large patio, where you can relax and enjoy barbequing anytime. The living room has a fireplace that adds character to this unit., perfect for mounting your tv or decorating with your personal touches. The location is close to downtown, shopping, parks, schools and restaurants. This condo is ready for you to move in.

### **Exterior**

Exterior Features Balcony

Construction Cedar, Wood Frame

Foundation Other