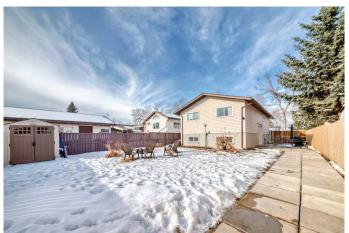

### \$589,000

3 Bedroom, 2.00 Bathroom, 1,652 sqft Residential on 0.11 Acres

Dover, Calgary, Alberta

GREAT INVESTMENT PROPERTY. Live up and rent down. NEW LEGAL SUITE completed 2025. Home has undergone extensive reno's in the past year. New roof in 2024, 2 new furnaces and hot water tanks in 2024. Live up or rent out the upstairs. Basement suite has separate entrance. Upstairs and basement have separate laundry rooms. New counter tops, flooring, doors and bathrooms. Open floor concept. Front yard opens up to a tree lined pathway and the south facing backyard offers unique outdoor potential. New fencing was put up last year. Lots of room for the kids to play or for you to entertain. Close to transportation, schools, daycare and shopping. Don't miss out on this great opportunity.

#### **Exterior**

Exterior Features Fire Pit, Private Yard

Lot Description Back Lane, Back Yard, Level, Rectangular Lot

Roof Asphalt Shingle

Construction Vinyl Siding

Foundation Poured Concrete