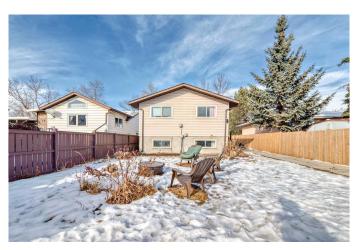

### \$589,000

3 Bedroom, 2.00 Bathroom, 1,652 sqft Residential on 0.11 Acres

Dover, Calgary, Alberta

GREAT INVESTMENT PROPERTY. Live up and rent down. NEW LEGAL SUITE completed 2025. Home has undergone extensive reno's in the past year. New roof in 2024, 2 new furnaces and hot water tanks in 2024. Live up or rent out the upstairs. Basement suite has separate entrance. Upstairs and basement have separate laundry rooms. New counter tops, flooring, doors and bathrooms. Open floor concept. Front yard opens up to a tree lined pathway and the south facing backyard offers unique outdoor potential. New fencing was put up last year. Lots of room for the kids to play or for you to entertain. Close to transportation, schools, daycare and shopping. Don't miss out on this great opportunity.

#### **Exterior**

Exterior Features Fire Pit, Private Yard

Lot Description Back Lane, Back Yard, Level, Rectangular Lot

Roof Asphalt Shingle

Construction Vinyl Siding

Foundation Poured Concrete