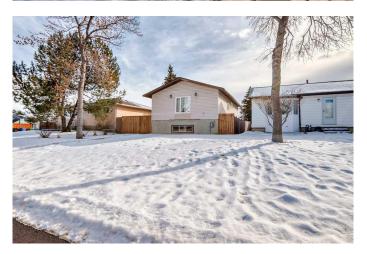

### \$589,000

3 Bedroom, 2.00 Bathroom, 1,652 sqft Residential on 0.11 Acres

Dover, Calgary, Alberta

GREAT INVESTMENT PROPERTY. Live up and rent down. NEW LEGAL SUITE completed 2025. Home has undergone extensive reno's in the past year. New roof in 2024, 2 new furnaces and hot water tanks in 2024. Live up or rent out the upstairs. Basement suite has separate entrance. Upstairs and basement have separate laundry rooms. New counter tops, flooring, doors and bathrooms. Open floor concept. Front yard opens up to a tree lined pathway and the south facing backyard offers unique outdoor potential. New fencing was put up last year. Lots of room for the kids to play or for you to entertain. Close to transportation, schools, daycare and shopping. Don't miss out on this great opportunity.

#### **Exterior**

Exterior Features Fire Pit, Private Yard

Lot Description Back Lane, Back Yard, Level, Rectangular Lot

Roof Asphalt Shingle

Construction Vinyl Siding

Foundation Poured Concrete