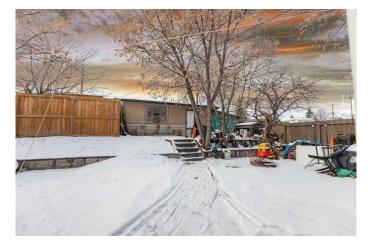

#### \$679,000

3 Bedroom, 2.00 Bathroom, 912 sqft Residential on 0.15 Acres

Forest Lawn, Calgary, Alberta

Attention Developers and builders. 55 x 120 ft Corner lot HGO zoning 5 row homes with 5 legal suites and detached garage. with Approved Development permit. This sleek contemporary looking 5 plex is designed by Faas Architecture. House is currently rented to one tenant. Call for more information

### Exterior

| Exterior Features | Private Yard    |
|-------------------|-----------------|
| Lot Description   | Corner Lot      |
| Roof              | Asphalt         |
| Construction      | Wood Frame      |
| Foundation        | Poured Concrete |