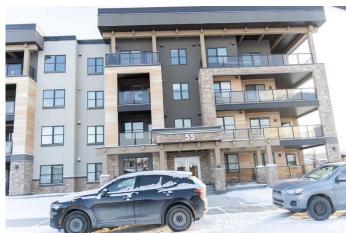

## \$649,000

2 Bedroom, 2.00 Bathroom, 1,107 sqft Residential on 0.00 Acres

Wolf Willow, Calgary, Alberta

Attention first-time home owners and investors - Welcome to Wolf Willow! Embrace the thrill of homeownership with this \*\*\*FULLY UPGRADED\*\*\* 2 BED/ 2 BATH plus Den unit with Federation park View. This unit features 9ft Ceiling, upgraded stone countertops, Stainless steel appliances, Ensuite bathroom with double vanity ,SPACIOUS BALCONY, Air conditioner and more! Enjoy peace and quiet on the upper floor with mountain views!, Bask in the abundance of natural light that floods this sun-facing unit. The unit also comes with its own parking stall, plenty of visitor parking and free street-parking for your guests. Convenience is at your doorstep, with quick access to Golf course, Bow river, neighboring shops, walk/ Bike trails, restaurants, and nearby parks. Don't miss out on this incredible opportunity to make this beautiful home your own.

### Interior

Interior Features Kitchen Island, No Animal Home, No Smoking Home, Quartz Counters

Appliances Dishwasher, Electric Stove, Microwave, Oven, Refrigerator,

Washer/Dryer

Heating Baseboard Cooling Central Air