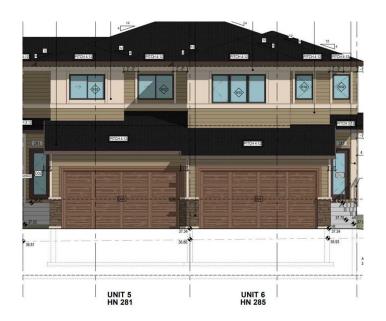

# \$525,000 - 281 Waterford Heath, Chestermere

MLS® #A2196076

### \$525,000

3 Bedroom, 3.00 Bathroom, 1,316 sqft Residential on 0.06 Acres

NONE, Chestermere, Alberta

Welcome to this Brand new home built by award winning builder, Prominent Homes, in the Brand New Community of Waterford! This Beautiful townhouse as NO CONDO FEES and features 3 Bedrooms and 2 and half Bathrooms and Double Attached Garage. THE MAIN floor also features a Gorgeous Kitchen that has an Island, Dining Nook, and Living Room. THE UPPER floor has 3 Bedrooms including a Large Primary Bedroom with a walk in closet and 4 piece Ensuite and Laundry. It also has Alberta New Home Warranty. Possession is June 2025. Call to book your private showing today!

Year Built 2025

Type Residential

Sub-Type Row/Townhouse

Style 2 Storey

Status Active