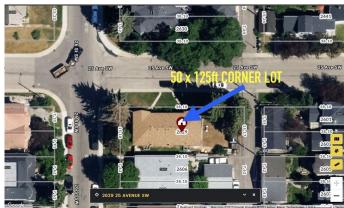

# \$1,195,000

7 Bedroom, 3.00 Bathroom, 1,773 sqft Residential on 0.14 Acres

Killarney/Glengarry, Calgary, Alberta

RENOVATED FULL-DUPLEX on a large 50 x 125ft CORNER LOT IN KILLARNEY!! Potential to turn this property into a 4-PLEX, or take advantage of the H-GO ZONING, and build a much larger MULTI-FAMILY project!! Each side MAIN FLOOR has 3 bedrooms, a full bathroom and main floor laundry, for a total of 6 BEDROOMS and 2 FULL BATHS UPSTAIRS. One side has a finshed basement with an additional Bedroom, Bathroom, and living room. The other side basement is currently unfinished. LEGAL BASEMENT SUITES can be added to this property with city approvals to make it a 4-PLEX!.. Recent renovations include; NEW BATHROOMS, UPDATED KITCHENS, NEW FLOORING & PAINT THROUGHOUT! \*\*Seller is willing to add legal basement suites to the property for an additional cost, contact realtor for more details.

# **Community Information**

Address 2629 & 2631 25 Avenue Sw

Subdivision Killarney/Glengarry

City Calgary
County Calgary
Province Alberta
Postal Code T3E 0K2

#### **Exterior**

Exterior Features Private Yard

Lot Description Back Lane, Corner Lot, Rectangular Lot

Roof Asphalt Shingle

Construction Stucco, Wood Siding

Foundation Poured Concrete