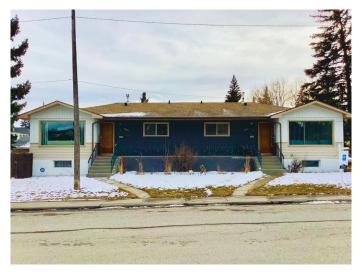

# \$1,195,000 - 2629 & 2631 25 Avenue Sw, Calgary

MLS® #A2195983

# \$1,195,000

7 Bedroom, 3.00 Bathroom, 1,773 sqft Residential on 0.14 Acres

Killarney/Glengarry, Calgary, Alberta

RENOVATED FULL-DUPLEX on a large 50 x 125ft CORNER LOT IN KILLARNEY!! Potential to turn this property into a 4-PLEX, or take advantage of the H-GO ZONING, and build a much larger MULTI-FAMILY project!! Each side MAIN FLOOR has 3 bedrooms, a full bathroom and main floor laundry, for a total of 6 BEDROOMS and 2 FULL BATHS UPSTAIRS. One side has a finshed basement with an additional Bedroom, Bathroom, and living room. The other side basement is currently unfinished. LEGAL BASEMENT SUITES can be added to this property with city approvals to make it a 4-PLEX!.. Recent renovations include; NEW BATHROOMS, UPDATED KITCHENS, NEW FLOORING & PAINT THROUGHOUT! \*\*Seller is willing to add legal basement suites to the property for an additional cost, contact realtor for more details.