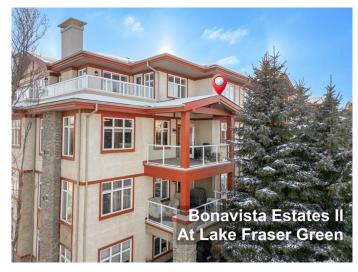

# \$699,900 - 2309, 2309 Lake Fraser Green Se, Calgary

MLS® #A2195354

Spacious in-suite storage. Large patio overlooking the green space in a very quiet corner of the building. It's ALWAYS so quiet here. This home is also air conditioned. 2 titled parking stalls that are side-by-side & RIGHT in front of the entrance to the elevator. It's a short & easy walk from your vehicles to get to the elevator, making it convenient to bring up groceries & other items. Your vehicle stalls are also very close to the car wash stall. The large, 10x5 storage cage is secure, & also only a short distance from the elevator. Enjoy carefree living & a vibrant community in prestigious Bonavista Estates 2 at Lake Fraser Green. Amenities include a party room, theatre, car wash bays, exercise room, guest suites and loads of visitor parking. Walk across the street to the Avenida market, pharmacy, restaurants, Tim Horton's, shopping, and LRT. Also in close proximity is the Fish Creek library, Trico Center & South Centre Mall. The gated complex provides a safe & secure environment. You'II be hard pressed to find a better managed & financially secure building.