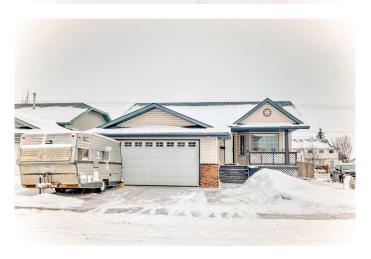

# \$650,000 - 1 Madison Court, Strathmore

MLS® #A2195166

### \$650,000

5 Bedroom, 3.00 Bathroom, 1,283 sqft Residential on 0.14 Acres

Maplewood., Strathmore, Alberta

Great Corner Lot. Cul-de-sac Location.
Property is Expansive Not Expensive.
Potential Plus. Central Air Conditioned.5
Bedrooms. 3 Bathrooms. 2 Laundry Areas
Up/Dow. Fully Developed. Fenced Yard. Pet
Friendly. Hot Tub. Cement Pad in Backyard.
Great for Basketball. Upper Deck 20 x 9.
Lower Deck 28x18. Gas hook-up for the
Barbeque. Covered Porch 16X5. Enjoy the
Outdoor Space. South Backyard. Great Home
for 2 families. Come See.

#### **Essential Information**

MLS® # A2195166 Price \$650,000

Bedrooms 5
Bathrooms 3.00
Full Baths 3

Square Footage 1,283
Acres 0.14
Year Built 1998

Type Residential
Sub-Type Detached
Style Bi-Level
Status Active

# **Community Information**

Address 1 Madison Court

Subdivision Maplewood.

City Strathmore

County Wheatland County

Province Alberta Postal Code T1P 1M5