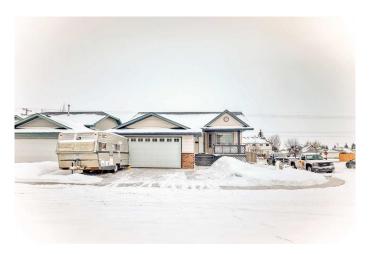

# \$650,000 - 1 Madison Court, Strathmore

MLS® #A2195166

### \$650,000

5 Bedroom, 3.00 Bathroom, 1,283 sqft Residential on 0.14 Acres

Maplewood., Strathmore, Alberta

Great Corner Lot. Cul-de-sac Location.
Property is Expansive Not Expensive.
Potential Plus. Central Air Conditioned.5
Bedrooms. 3 Bathrooms. 2 Laundry Areas
Up/Dow. Fully Developed. Fenced Yard. Pet
Friendly. Hot Tub. Cement Pad in Backyard.
Great for Basketball. Upper Deck 20 x 9.
Lower Deck 28x18. Gas hook-up for the
Barbeque. Covered Porch 16X5. Enjoy the
Outdoor Space. South Backyard. Great Home
for 2 families. Come See.

#### **Essential Information**

MLS® # A2195166 Price \$650,000

Bedrooms 5
Bathrooms 3.00
Full Baths 3

Square Footage 1,283
Acres 0.14
Year Built 1998

Type Residential
Sub-Type Detached
Style Bi-Level
Status Active

# **Community Information**

Address 1 Madison Court

Subdivision Maplewood.

City Strathmore

County Wheatland County

Province Alberta Postal Code T1P 1M5