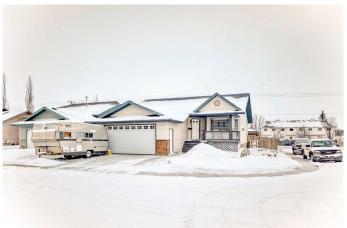

# \$650,000 - 1 Madison Court, Strathmore

MLS® #A2195166

### \$650,000

5 Bedroom, 3.00 Bathroom, 1,283 sqft Residential on 0.14 Acres

Maplewood., Strathmore, Alberta

Great Corner Lot. Cul-de-sac Location.
Property is Expansive Not Expensive.
Potential Plus. Central Air Conditioned.5
Bedrooms. 3 Bathrooms. 2 Laundry Areas
Up/Dow. Fully Developed. Fenced Yard. Pet
Friendly. Hot Tub. Cement Pad in Backyard.
Great for Basketball. Upper Deck 20 x 9.
Lower Deck 28x18. Gas hook-up for the
Barbeque. Covered Porch 16X5. Enjoy the
Outdoor Space. South Backyard. Great Home
for 2 families. Come See.

#### **Essential Information**

MLS® # A2195166 Price \$650,000

Bedrooms 5
Bathrooms 3.00
Full Baths 3

Square Footage 1,283
Acres 0.14
Year Built 1998

Type Residential
Sub-Type Detached
Style Bi-Level
Status Active

# **Community Information**

Address 1 Madison Court

Subdivision Maplewood.

City Strathmore

County Wheatland County

Province Alberta Postal Code T1P 1M5