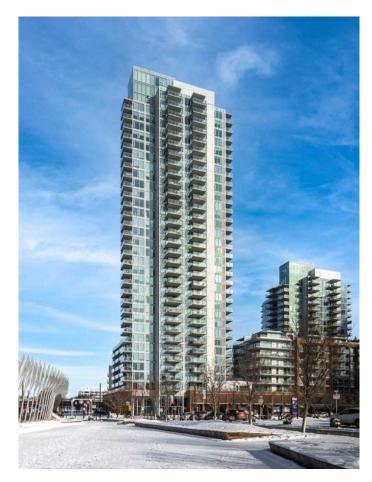

# \$499,000 - 608, 510 6 Avenue Se, Calgary

MLS® #A2194586

## \$499,000

2 Bedroom, 2.00 Bathroom, 1,012 sqft Residential on 0.00 Acres

Downtown East Village, Calgary, Alberta

Welcome to luxury living in the Pulse tower of Calgary's prestigious Evolution complex. located in the heart of vibrant East Village. This stunning 1,012 SqFt condo offers 2 bedrooms plus a den, 2 full bathrooms, and breathtaking panoramic views of the city skyline and Bow River. Designed for both comfort and style, the open-concept living and dining areas are bathed in natural light from floor-to-ceiling windows, creating a perfect space for entertaining. The gourmet kitchen boasts sleek quartz countertops, high-end stainless steel appliances, and a gas stove, making it a chef's dream. The serene primary bedroom features Southeast views of the Bow River and Saddledome, a spacious walk-through closet, and a luxurious 4-piece ensuite with in-floor heating and premium fixtures. The well-sized secondary bedroom offers comfort and privacy, sharing a beautifully appointed 3-piece bathroom, also with in-floor heating. A dedicated office/den provides the perfect workspace, while additional conveniences include in-suite laundry, underground secured parking, and a separate storage locker. Evolution residents enjoy premium amenities, including a 24-hour concierge, security services, a recreation room, a fully equipped fitness center with a sauna and steam room, and a rooftop patio with a gas BBQâ€"ideal for entertaining and enjoying stunning sunrises. Situated in East Village, this home offers an unparalleled urban lifestyle with access to parks, playgrounds, a

#### Built in 2016

# of Stories 25