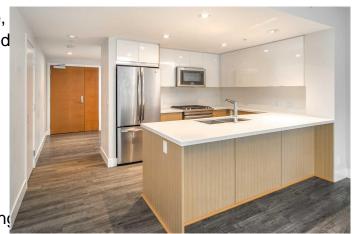

## \$499,000

2 Bedroom, 2.00 Bathroom, 1,012 sqft Residential on 0.00 Acres

Downtown East Village, Calgary, Alberta

Welcome to luxury living in the Pulse tower of Calgary's prestigious Evolution complex. located in the heart of vibrant East Village. This stunning 1,012 SqFt condo offers 2 bedrooms plus a den, 2 full bathrooms, and breathtaking panoramic views of the city skyline and Bow River. Designed for both comfort and style, the open-concept living and dining areas are bathed in natural light from floor-to-ceiling windows, creating a perfect space for entertaining. The gourmet kitchen boasts sleek quartz countertops, high-end stainless steel appliances, and a gas stove, making it a chef's dream. The serene primary bedroom features Southeast views of the Bow River and Saddledome, a spacious walk-through closet, and a luxurious 4-piece ensuite with in-floor heating and premium fixtures. The well-sized secondary bedroom offers comfort and privacy, sharing a beautifully appointed 3-piece bathroom, also with in-floor heating. A dedicated office/den provides the perfect workspace, while additional conveniences include in-suite laundry, underground secured parking, and a separate storage locker. Evolution residents enjoy premium amenities, including a 24-hour concierge, security services, a recreation room, a fully equipped fitness center with a sauna and steam room, and a rooftop patio with a gas BBQâ€"ideal for entertaining and enjoying stunning sunrises. Situated in East Village, this home offers an unparalleled urban lifestyle with access to parks, playgrounds, a

#### Interior

Interior Features Kitchen Island, No Animal Home, No Smoking Home, Quartz Counters

Appliances Dishwasher, Gas Stove,

Washer/Dryer Stacked, Wind

Heating Forced Air Cooling Central Air