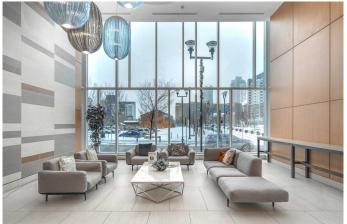

## \$499,000

2 Bedroom, 2.00 Bathroom, 1,012 sqft Residential on 0.00 Acres

Downtown East Village, Calgary, Alberta

Welcome to luxury living in the Pulse tower of Calgary's prestigious Evolution complex. located in the heart of vibrant East Village. This stunning 1,012 SqFt condo offers 2 bedrooms plus a den, 2 full bathrooms, and breathtaking panoramic views of the city skyline and Bow River. Designed for both comfort and style, the open-concept living and dining areas are bathed in natural light from floor-to-ceiling windows, creating a perfect space for entertaining. The gourmet kitchen boasts sleek quartz countertops, high-end stainless steel appliances, and a gas stove, making it a chef's dream. The serene primary bedroom features Southeast views of the Bow River and Saddledome, a spacious walk-through closet, and a luxurious 4-piece ensuite with in-floor heating and premium fixtures. The well-sized secondary bedroom offers comfort and privacy, sharing a beautifully appointed 3-piece bathroom, also with in-floor heating. A dedicated office/den provides the perfect workspace, while additional conveniences include in-suite laundry, underground secured parking, and a separate storage locker. Evolution residents enjoy premium amenities, including a 24-hour concierge, security services, a recreation room, a fully equipped fitness center with a sauna and steam room, and a rooftop patio with a gas BBQâ€"ideal for entertaining and enjoying stunning sunrises. Situated in East Village, this home offers an unparalleled urban lifestyle with access to parks, playgrounds, a