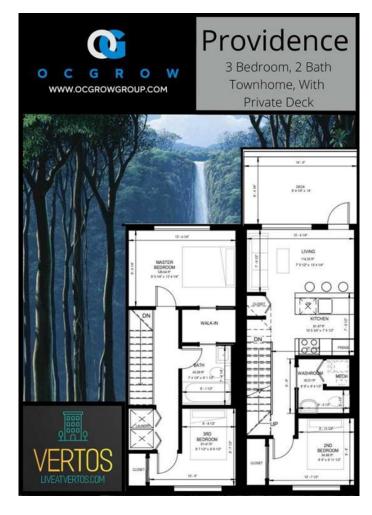

# \$504,900

3 Bedroom, 2.00 Bathroom, 882 sqft Residential on 0.00 Acres

Greystone, Cochrane, Alberta

Welcome to your new home in the new waterfront community of Greystone. The Providence is a three bedroom, two bathroom unit spread out over two levels, perfect for a growing family. The kitchen is a chef's dream, thoughtfully designed to inspire culinary creativity and casual entertaining. Quartz stone countertops, custom soft close cabinetry with sleek chrome pulls, an oversized island with extended overhangs to maximize counter space, stunning stone mosaic backsplash and high end stainless steel appliances make this a space you want to spend quality time in. The spa-like bathrooms are rich in design and detail with contemporary plumbing fixtures and undermount sink, a floating vanity mirror, raindrop shower head, quartz stone counter top with soft close drawers and stone-tiled flooring. Enjoy the spacious feeling of 9 foot ceilings with recessed pot lights and luxury wide plank flooring throughout with cozy and durable textured carpet in the bedrooms. Other features include a private rooftop deck with gorgeous park and water views, solid core wood stained doors, premium finishes and a convenient titled parking space. Vertos is partnered with Rogers to provide the fastest high speed internet in Canada for all Vertos buyers.

#### **Essential Information**

MLS® # A2194575 Price \$504,900

Bedrooms 3

Bathrooms 2.00

Full Baths 1

Half Baths 1

Square Footage 882

Acres 0.00