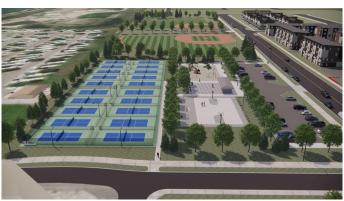

Vertos By Ocgrow is a collection of 150 exquisitely designed townhomes in the new waterfront community of Greystone in Cochrane. Boasting a brand new 10 acre park,

new man made lake, playing fields, playground and trails, Greystone will be home to some of the most attractive commercial offerings available including a Co-op, Tim Horton's, many trendy restaurants, patios, spas and shops all within walking distance from Vertos. Steps from the Spray Lakes Sports Center with facilities for aquatics, climbing, fitness, 4 NHL sized ice surfaces and more, Greystone will be the community hub for dining, shopping, activities and gatherings. Only 15 minutes to Calgary and less than an hour to the Rocky Mountains, Vertos offers the best of both worlds, a nature lover's dream with the conveniences of the city only minutes away. Cochrane is the fastest growing region in Western Canada,. Invest with the assurance of enduring value and strong future appreciation potential.. Vertos is a beautiful place to call home and a smart addition to your real estate portfolio. Reserve your unit today!

#### **Amenities**

Amenities Park, Parking, Picnic Area, Playground, Snow Removal, Trash, Visitor

**Parking** 

Parking Spaces 1

Parking Off Street, Stall, Titled