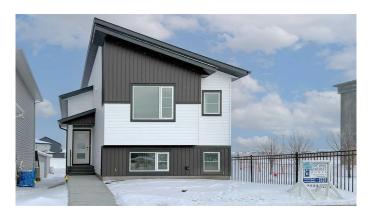

#### \$499,000

3 Bedroom, 2.00 Bathroom, 1,174 sqft Residential on 0.08 Acres

Liberty Landing, Rural Red Deer County, Alberta

Rare to find this Bungalow/ Bilevel Home siding onto the Park with three bedrooms up, the lower level comes with rough in plumbing, large windows and the walk out door to grade all which allow the Lower Development bedrooms , family room, play room or many other uses with this wide open space. Located in the Family friendly Community of Liberty Landing with Parks Playgrounds and pathways all ready and minutes from major shopping such as Costco and Employment Opportunities with in walking distance.