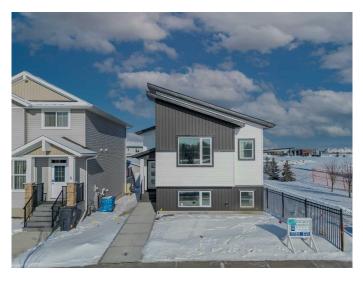

#### \$499,000

3 Bedroom, 2.00 Bathroom, 1,174 sqft Residential on 0.08 Acres

Liberty Landing, Rural Red Deer County, Alberta

Rare to find this Bungalow/ Bilevel Home siding onto the Park with three bedrooms up, the lower level comes with rough in plumbing, large windows and the walk out door to grade all which allow the Lower Development bedrooms , family room, play room or many other uses with this wide open space. Located in the Family friendly Community of Liberty Landing with Parks Playgrounds and pathways all ready and minutes from major shopping such as Costco and Employment Opportunities with in walking distance.