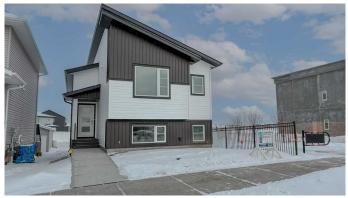

#### \$499,000

3 Bedroom, 2.00 Bathroom, 1,174 sqft Residential on 0.08 Acres

Liberty Landing, Rural Red Deer County, Alberta

Rare to find this Bungalow/ Bilevel Home siding onto the Park with three bedrooms up, the lower level comes with rough in plumbing, large windows and the walk out door to grade all which allow the Lower Development bedrooms , family room, play room or many other uses with this wide open space. Located in the Family friendly Community of Liberty Landing with Parks Playgrounds and pathways all ready and minutes from major shopping such as Costco and Employment Opportunities with in walking distance.