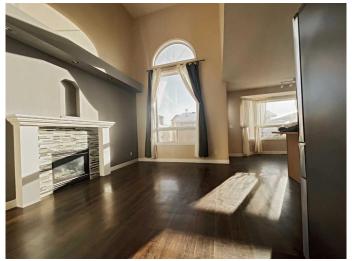

## Interior

Interior Features Kitchen Island, Soaking Tub, Storage, Vaulted Ceiling(s)

Appliances Central Air Conditioner, Dishwasher, Microwave Hood Fan, Oven,

Refrigerator, Washer/Dryer

Heating Forced Air