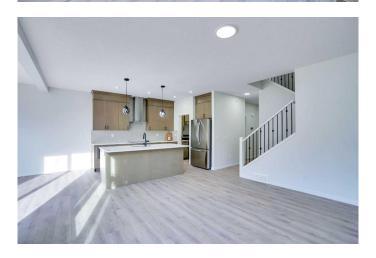

### \$779,900

3 Bedroom, 4.00 Bathroom, 2,079 sqft Residential on 0.08 Acres

Glacier Ridge, Calgary, Alberta

GORGEOUS 2079 SQUARE FEET BRAND NEW HOME, DETACHED HOME WITH DOUBLE ATTACHED GARAGE, MAIN FLOOR HAS DEN, SPACIOUS GREAT ROOM WITH ELECTRIC FIRE PLACE, BEAUTIFUL KITCHEN WITH BUILT IN APPLIANCES, SPICE KITCHEN WITH GAS STOVE, UPPER FLOOR HAS THREE GOOD SIZE BEDROOMS, TWO MASTER BEDROOMS WITH ENSUITES, NICE BONUS ROOM, TOTAL 3.5 BATHS IN THIS BEAUTIFUL HOME. GREAT LOCATION WHICH IS CLOSE TO AMENITIES. THIS HOME IS BRAND NEW AND READY TO MOVE IN. SHOWS BEAUTIFUL. A MUSE SEE! VACANT FOR IMMEDIATE POSSESSION.

#### Interior

Interior Features Granite Counters, No Animal Home, No Smoking Home, Open

Floorplan, See Remarks

Appliances Dishwasher, Dryer, Electric Range, Garage Control(s), Gas Range,

Microwave, Refrigerator, Washer