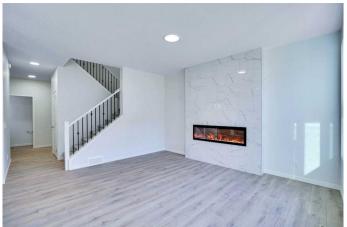

### \$779,900

3 Bedroom, 4.00 Bathroom, 2,079 sqft Residential on 0.08 Acres

Glacier Ridge, Calgary, Alberta

GORGEOUS 2079 SQUARE FEET BRAND NEW HOME, DETACHED HOME WITH DOUBLE ATTACHED GARAGE, MAIN FLOOR HAS DEN, SPACIOUS GREAT ROOM WITH ELECTRIC FIRE PLACE, BEAUTIFUL KITCHEN WITH BUILT IN APPLIANCES, SPICE KITCHEN WITH GAS STOVE, UPPER FLOOR HAS THREE GOOD SIZE BEDROOMS, TWO MASTER BEDROOMS WITH ENSUITES, NICE BONUS ROOM, TOTAL 3.5 BATHS IN THIS BEAUTIFUL HOME. GREAT LOCATION WHICH IS CLOSE TO AMENITIES. THIS HOME IS BRAND NEW AND READY TO MOVE IN. SHOWS BEAUTIFUL. A MUSE SEE! VACANT FOR IMMEDIATE POSSESSION.

Heating Forced Air, Natural Gas

Cooling None
Fireplace Yes
# of Fireplaces 1

Fireplaces Electric, Living Room

Has Basement Yes

Basement Full, Unfinished