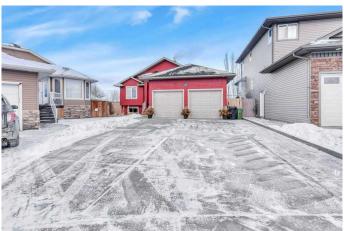

### \$649,000

5 Bedroom, 3.00 Bathroom, 1,498 sqft Residential on 0.16 Acres

Cambridge Glen, Strathmore, Alberta

FULLY DEVELOPED | BUNGALOW | 5
BEDROOMS + 3 FULL BATHS | LARGE
CUL-DE-SAC | EXTENDED DRIVEWAY
WITH RV PARKING | HEATED GARAGE |
AIR CONDITIONING | COUNTRY VIEWS &
MORE | Welcome to 160 Camden Court! A
spacious and fully developed Bungalow
situated on a quiet cul-de-sac with stunning
country views. This prime location offers ample
space for children or grandchildren to bike,
scoot, and play. The extended Driveway
provides generous parking for multiple
vehicles, including space for an RV, boat, or
trailer.

#### **Amenities**

Parking Spaces 6

Parking Double Garage Attached, Driveway, Garage Faces Front, Heated

Garage, Oversized, See Remarks