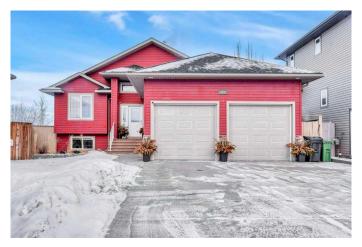

# \$649,000 - 160 Camden Court, Strathmore

MLS® #A2191711

### \$649,000

5 Bedroom, 3.00 Bathroom, 1,498 sqft Residential on 0.16 Acres

Cambridge Glen, Strathmore, Alberta

FULLY DEVELOPED | BUNGALOW | 5
BEDROOMS + 3 FULL BATHS | LARGE
CUL-DE-SAC | EXTENDED DRIVEWAY
WITH RV PARKING | HEATED GARAGE |
AIR CONDITIONING | COUNTRY VIEWS &
MORE | Welcome to 160 Camden Court! A
spacious and fully developed Bungalow
situated on a quiet cul-de-sac with stunning
country views. This prime location offers ample
space for children or grandchildren to bike,
scoot, and play. The extended Driveway
provides generous parking for multiple
vehicles, including space for an RV, boat, or
trailer.

The oversized, heated double-attached Garage (currently used as a Home Gym) could accommodate vehicles while offering additional storage space. Step inside to a welcoming Front Entry leading to the main floor, where vaulted ceilings and abundant natural light create an open and airy ambiance. The Living Room, Dining Area, and Kitchen flow seamlessly, making entertaining effortless. The Kitchen features granite countertops, an eat-up ledge for 4, additional cabinetry & counter space, and a built-in small appliance garage. A walk-through Pantry conveniently connects the Kitchen to the Mudroom/Laundry Room, simplifying grocery unloading. The Primary Bedroom is generously sized, complete with a 4-piece En-Suite featuring a soaker tub, separate shower, and walk-in closet. Bedroom #2 near the Front Entry offers versatility as a Home