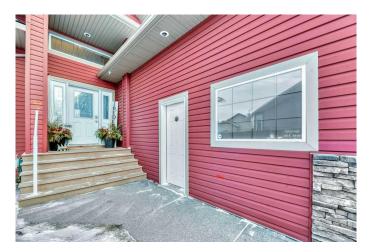

The oversized, heated double-attached Garage (currently used as a Home Gym) could accommodate vehicles while offering additional storage space. Step inside to a welcoming Front Entry leading to the main floor, where vaulted ceilings and abundant natural light create an open and airy ambiance. The Living Room, Dining Area, and Kitchen flow seamlessly, making entertaining effortless. The Kitchen features granite countertops, an eat-up ledge for 4, additional cabinetry & counter space, and a built-in small appliance garage. A walk-through Pantry conveniently connects the Kitchen to the Mudroom/Laundry Room, simplifying grocery unloading. The Primary Bedroom is generously sized, complete with a 4-piece En-Suite featuring a soaker tub, separate shower, and walk-in closet. Bedroom #2 near the Front Entry offers versatility as a Home