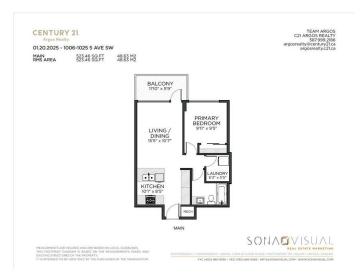

## \$339,900

1 Bedroom, 1.00 Bathroom, 523 sqft Residential on 0.00 Acres

Downtown West End, Calgary, Alberta

Downtown living at its finest with this beautiful 1-bedroom condo at Avenue West End. Nestled in the vibrant downtown core, just steps from the Bow River and an array of dining, shopping, and entertainment options, this condo is ideal for professionals and urban enthusiasts alike. Step into a bright and spacious open-concept living area, featuring floor-to-ceiling windows that bathe the space in natural light. The gourmet kitchen features a 5 burner gas cooktop, quartz countertops, under cabinet lighting, built-in fridge and freezer. The bathroom maximizes comfort with in-floor heating and soaker tub. The spacious bedroom connects to an oversize closet with built-in shelvings. Complete the package with in-suite laundry, a titled underground heated parking stall and titled storage locker. Schedule your viewing today!

#### **Essential Information**

MLS® # A2190344 Price \$339,900

Bedrooms 1

Bathrooms 1.00

Full Baths 1

Square Footage 523

Year Built 2017

0.00