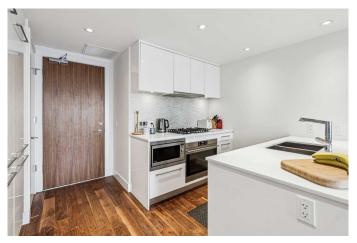

## \$339,900

1 Bedroom, 1.00 Bathroom, 523 sqft Residential on 0.00 Acres

Downtown West End, Calgary, Alberta

Downtown living at its finest with this beautiful 1-bedroom condo at Avenue West End. Nestled in the vibrant downtown core, just steps from the Bow River and an array of dining, shopping, and entertainment options, this condo is ideal for professionals and urban enthusiasts alike. Step into a bright and spacious open-concept living area, featuring floor-to-ceiling windows that bathe the space in natural light. The gourmet kitchen features a 5 burner gas cooktop, quartz countertops, under cabinet lighting, built-in fridge and freezer. The bathroom maximizes comfort with in-floor heating and soaker tub. The spacious bedroom connects to an oversize closet with built-in shelvings. Complete the package with in-suite laundry, a titled underground heated parking stall and titled storage locker. Schedule your viewing today!

## Interior

Interior Features Closet Organizers, High Ceilings, No Animal Home, No Smoking Home,

Open Floorplan, Quartz Counters, Recessed Lighting, Soaking Tub

Appliances Built-In Refrigerator, Dishwasher, Gas Range, Microwave, Range Hood,