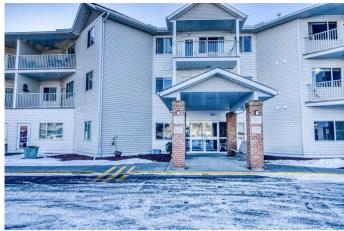

## \$160,000

1 Bedroom, 1.00 Bathroom, 702 sqft Residential on 0.02 Acres

Downtown\_Strathmore, Strathmore, Alberta

55+ Adult living complex in Downtown Strathmore. This 1 bedroom unit is located on second floor right by the elevator. Stainless steel appliances, durable cork flooring. Sit on your east facing deck for morning coffee and enjoy the unobstructed view of the wetlands Parking stall assigned. Condo fees include all utilities except for electricity, phone & internet. The amenities in this complex include, games room, library, community kitchen, hair salon, craft/wood working room, guest suite, guest and RV parking. Many group activities and potlucks.

#### Interior

Interior Features Ceiling Fan(s), Elevator, No Animal Home, No Smoking Home, Storage

Appliances Dishwasher, Electric Stove, Microwave, Range Hood, Refrigerator,

Washer/Dryer

Heating Baseboard, Boiler