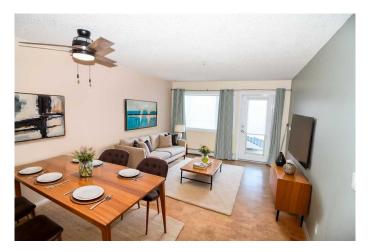

## \$160,000

1 Bedroom, 1.00 Bathroom, 702 sqft Residential on 0.02 Acres

Downtown\_Strathmore, Strathmore, Alberta

55+ Adult living complex in Downtown Strathmore. This 1 bedroom unit is located on second floor right by the elevator. Stainless steel appliances, durable cork flooring. Sit on your east facing deck for morning coffee and enjoy the unobstructed view of the wetlands Parking stall assigned. Condo fees include all utilities except for electricity, phone & internet. The amenities in this complex include, games room, library, community kitchen, hair salon, craft/wood working room, guest suite, guest and RV parking. Many group activities and potlucks.