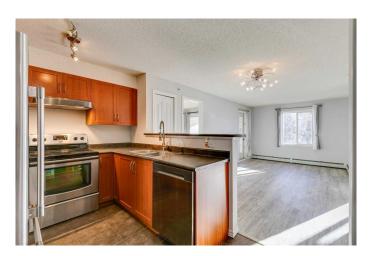

#### \$308,800

2 Bedroom, 2.00 Bathroom, 752 sqft Residential on 0.00 Acres

Evergreen, Calgary, Alberta

One of the best units in the complex which includes TITLED parking and backs onto a green space. Soon the leaves will come out giving additional privacy where you can enjoy nature from your south facing covered balcony. This 2 bedroom, 2 bathroom unit will not disappoint. Upgraded appliances, vinyl plank flooring, lighting and a fresh coat of paint makes this property show like new. Highlights include a primary bedroom with a walk through closet, 4 piece ensuite and access to your south facing balcony. In unit LAUNDRY and a separate OFFICE space are added bonuses. Condo fees include heat, electricity, water and sewer!!! Located in close proximity to numerous shops, restaurants, grocery and easy access to Stoney Trail (Ring Road) top things off. Book your showing today.

#### Interior

Interior Features See Remarks

Appliances Dishwasher, Dryer, Range Hood, Refrigerator, Washer, Electric Range

Heating Baseboard

Cooling None